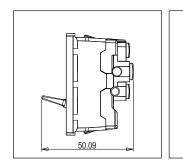

# norisys®

## **TG9 Series**

# T9100.33

Switch 6A - 1 Gang - One-way - 1 module Metal Black Glossy







()





T9100.33

Switches

Norisys

6A

37.3g

TG9 Series

One Module

Metal Black Glossy

230V A.C - 50Hz

### Wiring Diagram:



Code: Series: Family: Module Size: Colour: Mark: Rated supply voltage: Maximum resistive load: Dimensions: Weight:

#### Drawings:





55.6mm x 22.5mm x 50.09mm





#### Installation:



Installation of the product should be carried out in compliance with the current regulations regarding the installation of electrical systems in the country where the product is installed.

The product should be installed by a trained professional following all . safety norms.

Keep away from water and wet surfaces. While mounting the product, hands should not be wet.