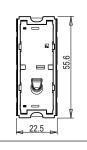

# norisys®

## **TG9 Series**

# T9100.33

Switch 6A - 1 Gang - One-way - 1 module Metal Black Glossy







()





T9100.33

Switches

Norisys

6A

37.3g

TG9 Series

One Module

Metal Black Glossy

230V A.C - 50Hz

### Wiring Diagram:



Code: Series: Family: Module Size: Colour: Mark: Rated supply voltage: Maximum resistive load: Dimensions: Weight:

#### Drawings:





55.6mm x 22.5mm x 50.09mm





#### Installation:



Installation of the product should be carried out in compliance with the current regulations regarding the installation of electrical systems in the country where the product is installed.

The product should be installed by a trained professional following all . safety norms.

Keep away from water and wet surfaces. While mounting the product, hands should not be wet.