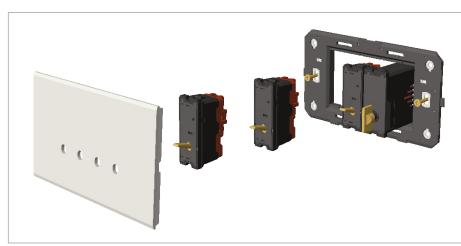

#### Installation:

Installation of the product should be carried out in compliance with the current regulations regarding the installation of electrical systems in the country where the product is installed.

The product should be installed by a trained professional following all . safety norms.

Keep away from water and wet surfaces. While mounting the product, hands should not be wet.