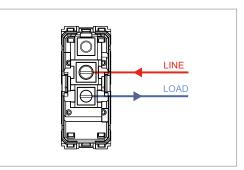

### Wiring Diagram:

Code: Series: Family: Module Size: Colour: Mark: Rated supply voltage: Maximum resistive load: Dimensions: Weight: