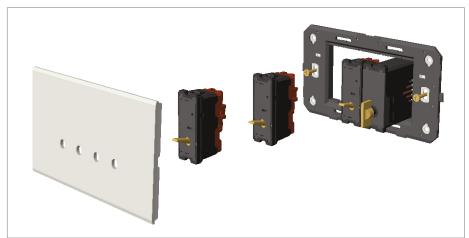

### **TG9 Series**

# T9100.32

Switch 6A - 1 Gang - One-way - 1 module Metal Chrome Matt









Code: T9100 .32

Series: TG9 Series

Family: Switches

Module Size: One Module

Colour: Metal Chrome Matt

Mark: Norisys

Rated supply voltage: 230V A.C - 50Hz

Maximum resistive load: 6/

Dimensions: 55.6mm x 22.5mm x 50.09mm

Weight: 37.3g

## Wiring Diagram:



### Drawings:









#### Installation:



Installation of the product should be carried out in compliance with the current regulations regarding the installation of electrical systems in the country where the product is installed.

The product should be installed by a trained professional following all safety norms.

Keep away from water and wet surfaces. While mounting the product, hands should not be wet.