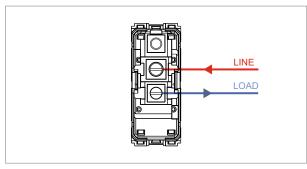

### **TG9 Series**

# T9100.32

Switch 6A - 1 Gang - One-way - 1 module Metal Chrome Matt









Code: T9100 .32

Series: TG9 Series

Family: Switches

Module Size: One Module

Colour: Metal Chrome Matt

Mark: Norisys

Rated supply voltage: 230V A.C - 50Hz

Maximum resistive load: 6/

Dimensions: 55.6mm x 22.5mm x 50.09mm

Weight: 37.3g

## Wiring Diagram:



### Drawings:









#### Installation:



Installation of the product should be carried out in compliance with the current regulations regarding the installation of electrical systems in the country where the product is installed.

The product should be installed by a trained professional following all safety norms.

Keep away from water and wet surfaces. While mounting the product, hands should not be wet.