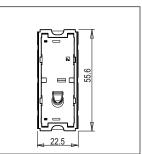

Rated supply voltage: 230V A.C - 50Hz

Maximum resistive load: 6/

Dimensions: 55.6mm x 22.5mm x 50.09mm

Weight: 37.3g

### Drawings: