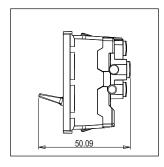

### Drawings:

Rated supply voltage: 230V A.C - 50Hz

Maximum resistive load: 6/

Dimensions: 55.6mm x 22.5mm x 50.09mm

Weight: 37.3g