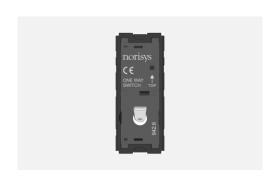

# T9100.32

Switch 6A - 1 Gang - One-way - 1 module Metal Chrome Matt

Code: T9100 .32

Series: TG9 Series

Family: Switches

Module Size: One Module

Colour: Metal Chrome Matt

Mark: Norisys

Rated supply voltage: 230V A.C - 50Hz

Maximum resistive load: 6/

Dimensions: 55.6mm x 22.5mm x 50.09mm

Weight: 37.3g