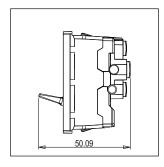

Rated supply voltage: 230V A.C - 50Hz

Maximum resistive load: 6A

Dimensions: 55.6mm x 22.5mm x 50.09mm

Weight: 37.3g

### Drawings: