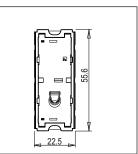

Rated supply voltage: 230V A.C - 50Hz

Maximum resistive load: 6A

Dimensions: 55.6mm x 22.5mm x 50.09mm

Weight: 37.3g

### Drawings: