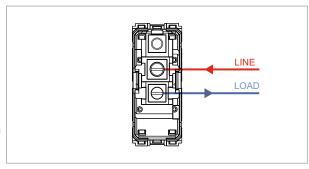

# norisys®

## **TG9 Series**

## T9100.31

Switch 6A - 1 Gang - One-way - 1 module Metal Chrome Glossy









Code: T9100 .31

Series: TG9 Series

Family: Switches

Module Size: One Module

Colour: Metal Chrome Glossy

Mark: Norisys

Rated supply voltage: 230V A.C - 50Hz

Maximum resistive load: 6A

Dimensions: 55.6mm x 22.5mm x 50.09mm

Weight: 37.3g

## Wiring Diagram:



### Drawings:









#### Installation:



Installation of the product should be carried out in compliance with the current regulations regarding the installation of electrical systems in the country where the product is installed.

The product should be installed by a trained professional following all safety norms.

Keep away from water and wet surfaces. While mounting the product, hands should not be wet.