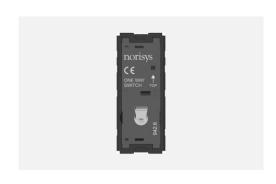

## T9100.31

Switch 6A - 1 Gang - One-way - 1 module Metal Chrome Glossy

Code: T9100 .31

Series: TG9 Series

Family: Switches

Module Size: One Module

Colour: Metal Chrome Glossy

Mark: Norisys

Rated supply voltage: 230V A.C - 50Hz

Maximum resistive load: 6A

Dimensions: 55.6mm x 22.5mm x 50.09mm

Weight: 37.3g