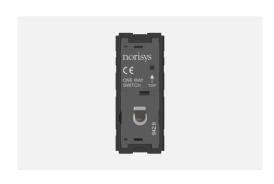

# T9100.02

Switch 6A - 1 Gang - One-way - 1 module Plastic Quartz Gray

Code: T9100 .02
Series: TG9 Series
Family: Switches
Module Size: One Module
Colour: Plastic Quartz Gray

Mark: Norisys

Rated supply voltage: 230V A.C - 50Hz

Maximum resistive load: 6A

Dimensions: 55.6mm x 22.5mm x 50.09mm

Weight: 35.0g