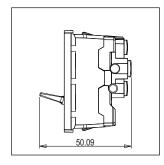

Maximum resistive load: 6A

Dimensions: 55.6mm x 22.5mm x 50.09mm

Weight: 35.0g

### Drawings: