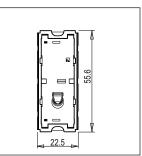

Maximum resistive load: 6A

Dimensions: 55.6mm x 22.5mm x 50.09mm

Weight: 35.0g

### Drawings: