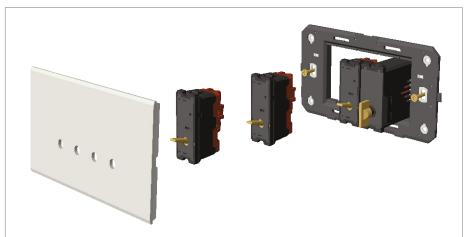

#### Installation:

Installation of the product should be carried out in compliance with the current regulations regarding the installation of electrical systems in the country where the product is installed.

The product should be installed by a trained professional following all safety norms.

Keep away from water and wet surfaces. While mounting the product, hands should not be wet.