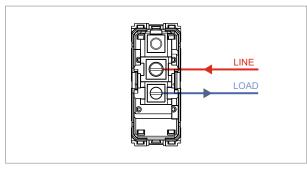

### **TG9 Series**

# T9100.02

Switch 6A - 1 Gang - One-way - 1 module Plastic Quartz Gray









Code: T9100 .02
Series: TG9 Series
Family: Switches
Module Size: One Module
Colour: Plastic Quartz Gray

Mark: Norisys

Rated supply voltage: 230V A.C - 50Hz

Maximum resistive load: 6A

Dimensions: 55.6mm x 22.5mm x 50.09mm

Weight: 35.0g

## Wiring Diagram:



### Drawings:









#### Installation:



Installation of the product should be carried out in compliance with the current regulations regarding the installation of electrical systems in the country where the product is installed.

The product should be installed by a trained professional following all safety norms.

Keep away from water and wet surfaces. While mounting the product, hands should not be wet.