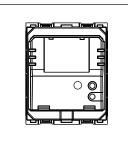

## T5906.02

Volume Control 100 Ohms 1 Watt - 2 module Quartz Gray

 Code:
 T5906 .02

 Series:
 TG9 Series

Family: Hospitality Modules

Module Size: Two Module
Colour: Quartz Gray
Mark: Norisys

Rated supply voltage: ---

Maximum resistive load: 1 Watt (Audio)

Dimensions: 55.6mm x 44.9mm x 62.3mm

Weight: 59.10g