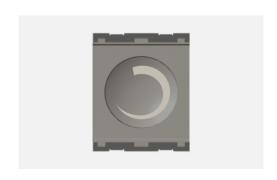

## T5906.02

Volume Control 100 Ohms 1 Watt - 2 module Quartz Gray

 Code:
 T5906 .02

 Series:
 TG9 Series

Family: Hospitality Modules

Module Size: Two Module
Colour: Quartz Gray
Mark: Norisys

Rated supply voltage: ---