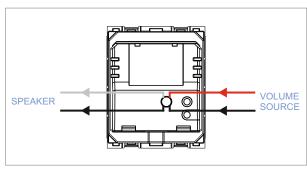

# norisys®

### **TG9 Series**

## T5906.02

Volume Control 100 Ohms 1 Watt - 2 module Quartz Gray









 Code:
 T5906 .02

 Series:
 TG9 Series

Family: Hospitality Modules

Module Size: Two Module
Colour: Quartz Gray
Mark: Norisys

Rated supply voltage: ---

Maximum resistive load: 1 Watt (Audio)

Dimensions: 55.6mm x 44.9mm x 62.3mm

Weight: 59.10g

## Wiring Diagram:



#### Drawings:









#### Installation:



Installation of the product should be carried out in compliance with the current regulations regarding the installation of electrical systems in the country where the product is installed.

The product should be installed by a trained professional following all safety norms.

Keep away from water and wet surfaces. While mounting the product, hands should not be wet.