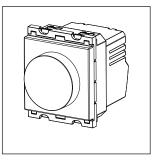

## T5906.02

Volume Control 100 Ohms 1 Watt - 2 module Quartz Gray

 Code:
 T5906 .02

 Series:
 TG9 Series

Family: Hospitality Modules

Module Size: Two Module
Colour: Quartz Gray
Mark: Norisys

Rated supply voltage: ---

Maximum resistive load: 1 Watt (Audio)

Dimensions: 55.6mm x 44.9mm x 62.3mm

Weight: 59.10g