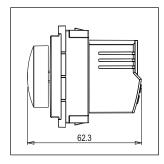

Maximum resistive load: 1 Watt (Audio)

Dimensions: 55.6mm x 44.9mm x 62.3mm

Weight: 59.10g

#### Drawings: