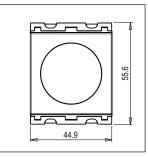

Maximum resistive load: 1 Watt (Audio)

Dimensions: 55.6mm x 44.9mm x 62.3mm

Weight: 59.10g

#### Drawings: