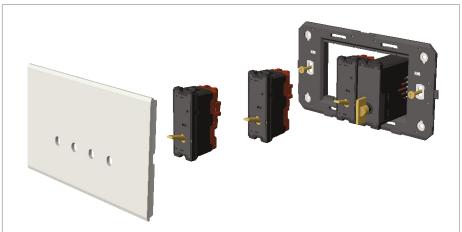

#### Installation:

Installation of the product should be carried out in compliance with the current regulations regarding the installation of electrical systems in the country where the product is installed.

The product should be installed by a trained professional following all safety norms.

Keep away from water and wet surfaces. While mounting the product, hands should not be wet.