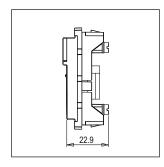

Maximum resistive load: ----

Dimensions: 55.6mm x 22.4mm x 22.9mm

Weight: 16.20g

### Drawings: