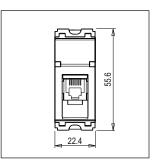

Maximum resistive load: ----

Dimensions: 55.6mm x 22.4mm x 22.9mm

Weight: 16.20g

### Drawings: