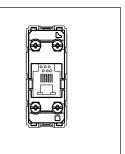

# T5800.02

Telephone Socket RJ-11 Double Line Shuttered - 1 module Quartz Gray

 Code:
 T5800 .02

 Series:
 TG9 Series

Family: Communique & Support Modules

Module Size:

Colour:
Quartz Gray
Mark:
Norisys
Rated supply voltage:
----