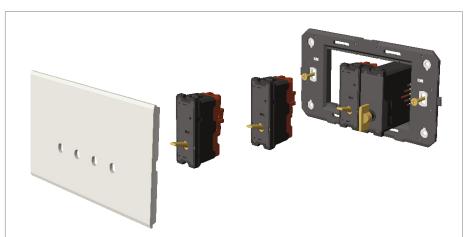

### Drawings:

#### Installation:

Installation of the product should be carried out in compliance with the current regulations regarding the installation of electrical systems in the country where the product is installed.

The product should be installed by a trained professional following all safety norms.

Keep away from water and wet surfaces. While mounting the product, hands should not be wet.