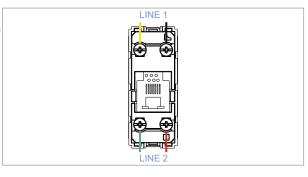

## **TG9 Series**

# T5800.02

Telephone Socket RJ-11 Double Line Shuttered - 1 module Quartz Gray









 Code:
 T5800 .02

 Series:
 TG9 Series

Family: Communique & Support Modules

Module Size:

Colour:
Quartz Gray
Mark:
Norisys
Rated supply voltage:
----

Maximum resistive load: ----

Dimensions: 55.6mm x 22.4mm x 22.9mm

Weight: 16.20g

## Wiring Diagram:



### Drawings:









#### Installation:



Installation of the product should be carried out in compliance with the current regulations regarding the installation of electrical systems in the country where the product is installed.

The product should be installed by a trained professional following all safety norms.

Keep away from water and wet surfaces. While mounting the product, hands should not be wet.