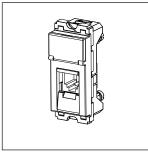

# T5800.02

Telephone Socket RJ-11 Double Line Shuttered - 1 module Quartz Gray

 Code:
 T5800 .02

 Series:
 TG9 Series

Family: Communique & Support Modules

Module Size:

Colour:
Quartz Gray
Mark:
Norisys
Rated supply voltage:
----