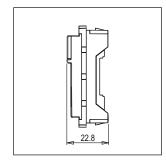

## Wiring Diagram:

Colour: Mark: Rated supply voltage: Maximum resistive load: Dimensions: Weight:

T5727.02 TG9 Series Acoustic and Optical Signaling One Module Quartz Gray Norisys 240V A.C - 50Hz 55.6mm x 22.4mm x 22.8mm 12.60g

#### Drawings:

Code: Series:

Family:

Module Size: