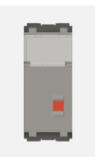

# T5727.02

Indicator Light - 1 module Quartz Gray

## Wiring Diagram:

Colour: Mark: Rated supply voltage: Maximum resistive load: Dimensions: Weight:

T5727.02 TG9 Series Acoustic and Optical Signaling One Module Quartz Gray Norisys 240V A.C - 50Hz 55.6mm x 22.4mm x 22.8mm 12.60g