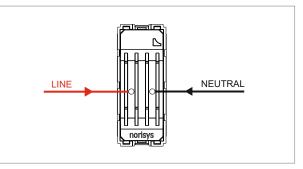

## Wiring Diagram:

Colour: Mark: Rated supply voltage: Maximum resistive load: Dimensions: Weight:

T5727.02 TG9 Series Acoustic and Optical Signaling One Module Quartz Gray Norisys 240V A.C - 50Hz 55.6mm x 22.4mm x 22.8mm 12.60g