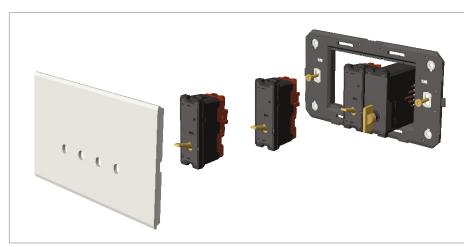

#### Installation:

Installation of the product should be carried out in compliance with the current regulations regarding the installation of electrical systems in the country where the product is installed.

The product should be installed by a trained professional following all . safety norms.

Keep away from water and wet surfaces. While mounting the product, hands should not be wet.