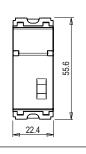

## Wiring Diagram:

Colour: Mark: Rated supply voltage: Maximum resistive load: Dimensions: Weight:

T5727.02 TG9 Series Acoustic and Optical Signaling One Module Quartz Gray Norisys 240V A.C - 50Hz 55.6mm x 22.4mm x 22.8mm 12.60g