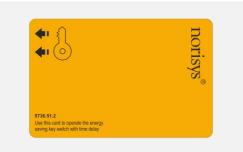

## T5724 .02

Smart Card - Customized Quartz Gray

T5724 .02

TG9 Series

Three Module

Quartz Gray

Norisys

\_\_\_\_

5.0g

Hospitality Modules

54.0mm x 0.7mm x 86.0mm