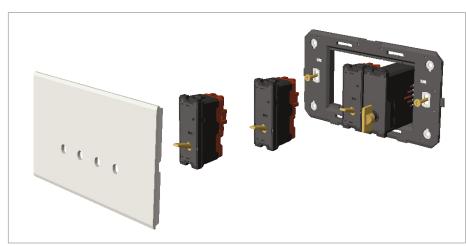

## Installation:

Installation of the product should be carried out in compliance with the current regulations regarding the installation of electrical systems in the country where the product is installed.

The product should be installed by a trained professional following all safety norms.

Keep away from water and wet surfaces. While mounting the product, hands should not be wet.