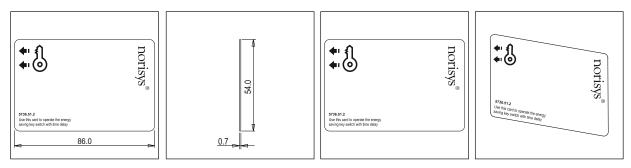

5.0g

Hospitality Modules

54.0mm x 0.7mm x 86.0mm

Module Size:

Rated supply voltage:

Maximum resistive load: