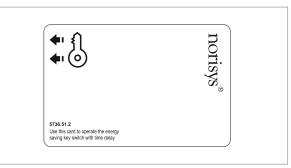

## T5724 .02

Smart Card - Customized Quartz Gray

T5724 .02

TG9 Series

Three Module

Quartz Gray

Norisys

\_\_\_\_

5.0g

Hospitality Modules

54.0mm x 0.7mm x 86.0mm