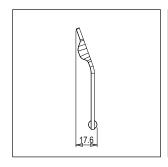

# norisys®

### **TG9 Series**

## T5720 .02

Key Fob - Customized Quartz Gray









 Code:
 T5720 .02

 Series:
 TG9 Series

Family: Hospitality Modules

Module Size:Two ModuleColour:Quartz GrayMark:NorisysRated supply voltage:----

Maximum resistive load: ----

**Dimensions:** 85.7mm x 25.9mm x 17.6mm

Weight: 7.90g

## Wiring Diagram:



#### Drawings:









#### Installation:



Installation of the product should be carried out in compliance with the current regulations regarding the installation of electrical systems in the country where the product is installed.

The product should be installed by a trained professional following all safety norms.

Keep away from water and wet surfaces. While mounting the product, hands should not be wet.