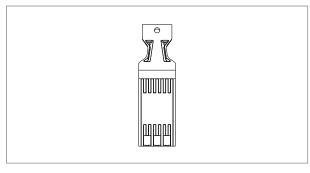

# norisys®

### **TG9 Series**

## T5720 .02

Key Fob - Customized Quartz Gray









 Code:
 T5720 .02

 Series:
 TG9 Series

Family: Hospitality Modules

Module Size:Two ModuleColour:Quartz GrayMark:NorisysRated supply voltage:----

Maximum resistive load: ----

**Dimensions:** 85.7mm x 25.9mm x 17.6mm

Weight: 7.90g

## Wiring Diagram:



#### Drawings:









#### Installation:



Installation of the product should be carried out in compliance with the current regulations regarding the installation of electrical systems in the country where the product is installed.

The product should be installed by a trained professional following all safety norms.

Keep away from water and wet surfaces. While mounting the product, hands should not be wet.