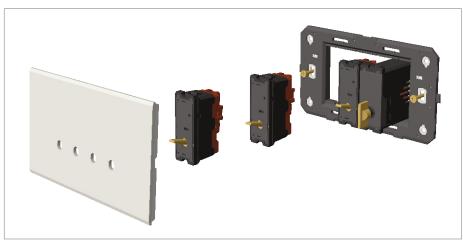

#### Installation:

Installation of the product should be carried out in compliance with the current regulations regarding the installation of electrical systems in the country where the product is installed.

The product should be installed by a trained professional following all safety norms.

Keep away from water and wet surfaces. While mounting the product, hands should not be wet.