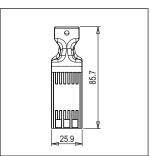

# norisys®

### **TG9 Series**

## T5720 .02

Key Fob - Customized Quartz Gray









 Code:
 T5720 .02

 Series:
 TG9 Series

Family: Hospitality Modules

Module Size:Two ModuleColour:Quartz GrayMark:NorisysRated supply voltage:----

Maximum resistive load: ----

**Dimensions:** 85.7mm x 25.9mm x 17.6mm

Weight: 7.90g

## Wiring Diagram:



#### Drawings:









#### Installation:



Installation of the product should be carried out in compliance with the current regulations regarding the installation of electrical systems in the country where the product is installed.

The product should be installed by a trained professional following all safety norms.

Keep away from water and wet surfaces. While mounting the product, hands should not be wet.