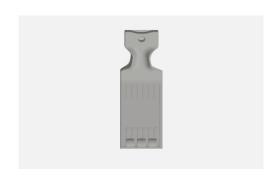

## T5720 .02

Key Fob - Customized Quartz Gray

 Code:
 T5720 .02

 Series:
 TG9 Series

Family: Hospitality Modules

Module Size:Two ModuleColour:Quartz GrayMark:NorisysRated supply voltage:----

Maximum resistive load: ----

**Dimensions:** 85.7mm x 25.9mm x 17.6mm

Weight: 7.90g