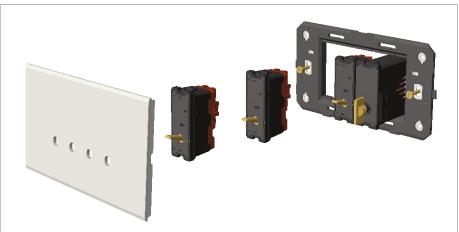

#### Installation:

Installation of the product should be carried out in compliance with the current regulations regarding the installation of electrical systems in the country where the product is installed.

The product should be installed by a trained professional following all safety norms.

Keep away from water and wet surfaces. While mounting the product, hands should not be wet.