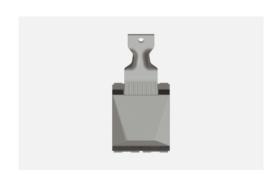

# T5719 .02

25A Key Fob Switch Double Pole with indicator - 2 module Quartz Gray

 Code:
 T5719 .02

 Series:
 TG9 Series

Family: Hospitality Modules

Module Size:Two ModuleColour:Quartz GrayMark:Norisys

Rated supply voltage: 230V A.C - 50Hz

Maximum resistive load: 25A

Dimensions: 93.1mm x 44.9mm x 51.0mm

Weight: 75.60g