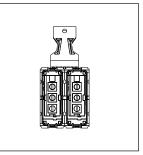

### **TG9 Series**

# T5719 .02

25A Key Fob Switch Double Pole with indicator - 2 module Quartz Gray









 Code:
 T5719 .02

 Series:
 TG9 Series

Family: Hospitality Modules

Module Size:Two ModuleColour:Quartz GrayMark:Norisys

Rated supply voltage: 230V A.C - 50Hz

Maximum resistive load: 25A

Dimensions: 93.1mm x 44.9mm x 51.0mm

Weight: 75.60g

# Wiring Diagram:



#### Drawings:









#### Installation:



Installation of the product should be carried out in compliance with the current regulations regarding the installation of electrical systems in the country where the product is installed.

The product should be installed by a trained professional following all safety norms.

Keep away from water and wet surfaces. While mounting the product, hands should not be wet.