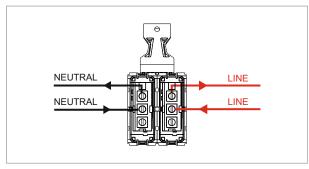

### **TG9 Series**

# T5719 .02

25A Key Fob Switch Double Pole with indicator - 2 module Quartz Gray









 Code:
 T5719 .02

 Series:
 TG9 Series

Family: Hospitality Modules

Module Size:Two ModuleColour:Quartz GrayMark:Norisys

Rated supply voltage: 230V A.C - 50Hz

Maximum resistive load: 25A

Dimensions: 93.1mm x 44.9mm x 51.0mm

Weight: 75.60g

# Wiring Diagram:



#### Drawings:









#### Installation:



Installation of the product should be carried out in compliance with the current regulations regarding the installation of electrical systems in the country where the product is installed.

The product should be installed by a trained professional following all safety norms.

Keep away from water and wet surfaces. While mounting the product, hands should not be wet.