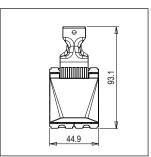

Maximum resistive load: 25A

Dimensions: 93.1mm x 44.9mm x 51.0mm

Weight: 75.60g

#### Drawings: