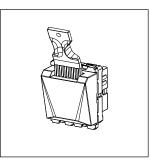

### **TG9 Series**

# T5719 .02

25A Key Fob Switch Double Pole with indicator - 2 module Quartz Gray









 Code:
 T5719 .02

 Series:
 TG9 Series

Family: Hospitality Modules

Module Size:Two ModuleColour:Quartz GrayMark:Norisys

Rated supply voltage: 230V A.C - 50Hz

Maximum resistive load: 25A

Dimensions: 93.1mm x 44.9mm x 51.0mm

Weight: 75.60g

# Wiring Diagram:



#### Drawings:









#### Installation:



Installation of the product should be carried out in compliance with the current regulations regarding the installation of electrical systems in the country where the product is installed.

The product should be installed by a trained professional following all safety norms.

Keep away from water and wet surfaces. While mounting the product, hands should not be wet.