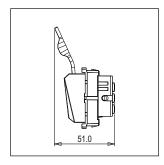

#### Drawings:

Maximum resistive load: 25A

Dimensions: 93.1mm x 44.9mm x 51.0mm

Weight: 75.60g