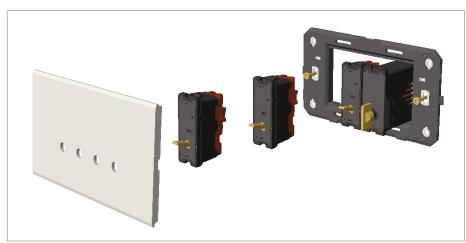

#### Installation:

Installation of the product should be carried out in compliance with the current regulations regarding the installation of electrical systems in the country where the product is installed.

The product should be installed by a trained professional following all safety norms.

Keep away from water and wet surfaces. While mounting the product, hands should not be wet.