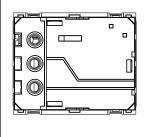

# norisys®

### **TG9 Series**

## T5718.02

32A Smart Card operated Electronic switch in 3 Module with indicator & exit time delay feature including Smart Card - 3 module Quartz Gray







 Code:
 T5718.02

 Series:
 TG9 Series

 Family:
 Hospitality N

Family: Hospitality Modules
Module Size: Three Module
Colour: Quartz Gray
Mark: Norisys

Rated supply voltage: 240V A.C - 50Hz

Maximum resistive load: 32A

Dimensions: 55.6mm x 67.5mm x 44.5mm

Weight: 100.0g

#### Wiring Diagram:



#### Drawings:









#### Installation:



Installation of the product should be carried out in compliance with the current regulations regarding the installation of electrical systems in the country where the product is installed.

The product should be installed by a trained professional following all safety norms.

Keep away from water and wet surfaces. While mounting the product, hands should not be wet.