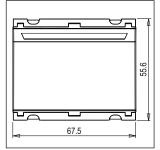

Family: Hospitality Modules
Module Size: Three Module
Colour: Quartz Gray
Mark: Norisys

Rated supply voltage: 240V A.C - 50Hz

Maximum resistive load: 32A

Dimensions: 55.6mm x 67.5mm x 44.5mm

Weight: 100.0g

#### Drawings: