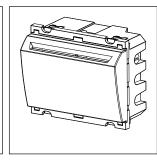

# norisys®

### **TG9 Series**

## T5718.02

32A Smart Card operated Electronic switch in 3 Module with indicator & exit time delay feature including Smart Card - 3 module Quartz Gray







 Code:
 T5718.02

 Series:
 TG9 Series

 Family:
 Hospitality N

Family: Hospitality Modules
Module Size: Three Module
Colour: Quartz Gray
Mark: Norisys

Rated supply voltage: 240V A.C - 50Hz

Maximum resistive load: 32A

Dimensions: 55.6mm x 67.5mm x 44.5mm

Weight: 100.0g

#### Wiring Diagram:



#### Drawings:









#### Installation:



Installation of the product should be carried out in compliance with the current regulations regarding the installation of electrical systems in the country where the product is installed.

The product should be installed by a trained professional following all safety norms.

Keep away from water and wet surfaces. While mounting the product, hands should not be wet.