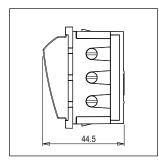

#### Drawings:

Family: Hospitality Modules
Module Size: Three Module
Colour: Quartz Gray
Mark: Norisys

Rated supply voltage: 240V A.C - 50Hz

Maximum resistive load: 32A

Dimensions: 55.6mm x 67.5mm x 44.5mm

Weight: 100.0g