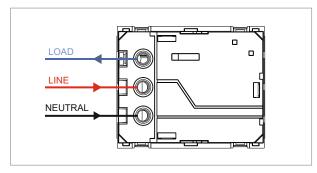

# norisys®

### **TG9 Series**

## T5718.02

32A Smart Card operated Electronic switch in 3 Module with indicator & exit time delay feature including Smart Card - 3 module Quartz Gray







 Code:
 T5718.02

 Series:
 TG9 Series

 Family:
 Hospitality N

Family: Hospitality Modules
Module Size: Three Module
Colour: Quartz Gray
Mark: Norisys

Rated supply voltage: 240V A.C - 50Hz

Maximum resistive load: 32A

Dimensions: 55.6mm x 67.5mm x 44.5mm

Weight: 100.0g

#### Wiring Diagram:



#### Drawings:









#### Installation:



Installation of the product should be carried out in compliance with the current regulations regarding the installation of electrical systems in the country where the product is installed.

The product should be installed by a trained professional following all safety norms.

Keep away from water and wet surfaces. While mounting the product, hands should not be wet.