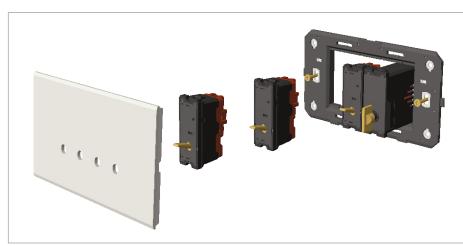

## Drawings:

## Installation:

Installation of the product should be carried out in compliance with the current regulations regarding the installation of electrical systems in the country where the product is installed.