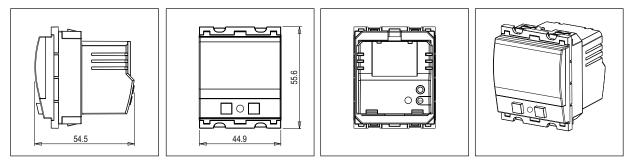

## T5716 .02

Night Light with switch and dimming option - 2 module Quartz Gray

Code: Series: Family: Module Size: Colour: Mark: Rated supply voltage: Maximum resistive load: Dimensions: Weight: T5716 .02 TG9 Series Acoustic and Optical Signaling Two Module Quartz Gray Norisys 240V A.C - 50Hz ----55.6mm x 44.9mm x 54.5mm 84.30g

## Drawings: