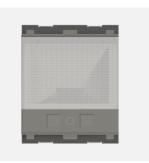

## T5716 .02

Night Light with switch and dimming option - 2 module Quartz Gray

Code: Series: Family: Module Size: Colour: Mark: Rated supply voltage: Maximum resistive load: Dimensions: Weight: T5716 .02 TG9 Series Acoustic and Optical Signaling Two Module Quartz Gray Norisys 240V A.C - 50Hz ----55.6mm x 44.9mm x 54.5mm 84.30g