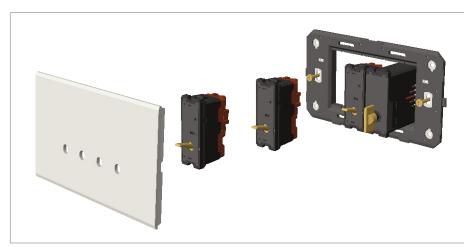

## Installation:

50.0

Installation of the product should be carried out in compliance with the current regulations regarding the installation of electrical systems in the country where the product is installed.

The product should be installed by a trained professional following all . safety norms.

Keep away from water and wet surfaces. While mounting the product, hands should not be wet.