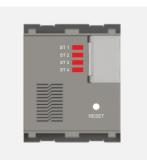

## T5711 .02

Call Bell Station with Register and provision for External Buzzer - 2 module Quartz Gray

| Code:                   |
|-------------------------|
| Series:                 |
| Family:                 |
| Module Size:            |
| Colour:                 |
| Mark:                   |
| Rated supply voltage:   |
| Maximum resistive load: |
| Dimensions:             |
| Weight:                 |
|                         |

T5711 .02 TG9 Series Hospitality Modules Two Module Quartz Gray Norisys 240V A.C - 50Hz ----55.6mm x 44.9mm x 54.6mm 61.90g Wiring Diagram: