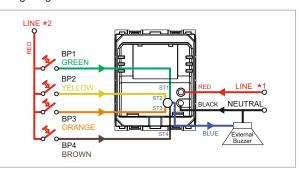

T5711 .02 TG9 Series Hospitality Modules Two Module Quartz Gray Norisys 240V A.C - 50Hz ----55.6mm x 44.9mm x 54.6mm 61.90g Wiring Diagram: