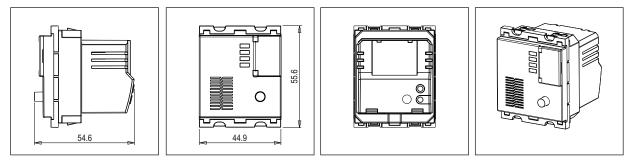

T5711 .02 TG9 Series Hospitality Modules Two Module Quartz Gray Norisys 240V A.C - 50Hz ----55.6mm x 44.9mm x 54.6mm 61.90g Wiring Diagram:

## Drawings: