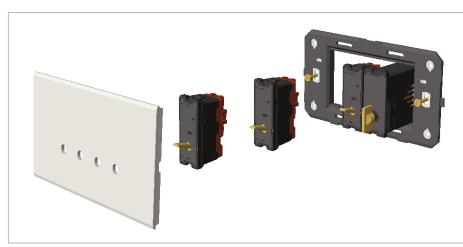

## Installation:

Installation of the product should be carried out in compliance with the current regulations regarding the installation of electrical systems in the country where the product is installed.

The product should be installed by a trained professional following all safety norms.

Keep away from water and wet surfaces. While mounting the product, hands should not be wet.