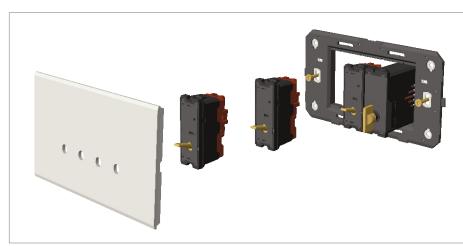

#### Installation:

Installation of the product should be carried out in compliance with the current regulations regarding the installation of electrical systems in the country where the product is installed.

The product should be installed by a trained professional following all safety norms.

Keep away from water and wet surfaces. While mounting the product, hands should not be wet.