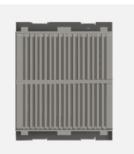

# T5709 .02

Electronic Bell - 2 module Quartz Gray

T5709.02

TG9 Series

Two Module

Quartz Gray

240V A.C - 50Hz

Norisys