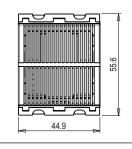

### **TG9 Series**

# T5709 .02

Electronic Bell - 2 module Quartz Gray



T5709.02

TG9 Series

Two Module

Quartz Gray

240V A.C - 50Hz

Norisys

59.80g

Acoustic and Optical Signaling

55.6mm x 44.9mm x 50.0mm



# Wiring Diagram:

والكح



#### Drawings:









LINE

LOAD

1111

0

#### Installation:



Installation of the product should be carried out in compliance with the current regulations regarding the installation of electrical systems in the country where the product is installed.

The product should be installed by a trained professional following all safety norms.

Keep away from water and wet surfaces. While mounting the product, hands should not be wet.