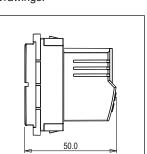

59.80g

Acoustic and Optical Signaling

55.6mm x 44.9mm x 50.0mm

#### Drawings:

LINE

LOAD

1111

0