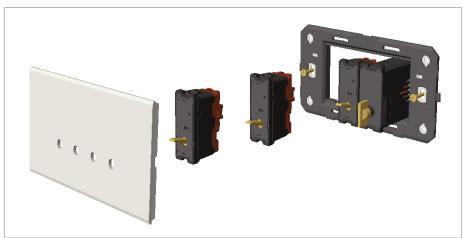

#### Installation:

Installation of the product should be carried out in compliance with the current regulations regarding the installation of electrical systems in the country where the product is installed.

The product should be installed by a trained professional following all safety norms.

Keep away from water and wet surfaces. While mounting the product, hands should not be wet.