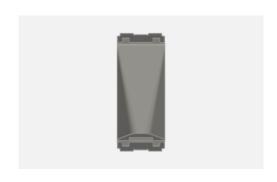

# T5500.02

Cord Outlet - 1 module Quartz Gray

 Code:
 T5500 .02

 Series:
 TG9 Series

Family: Communique & Support Modules

Module Size:

Colour:

Quartz Gray

Mark:

Norisys

Rated supply voltage:

----

Maximum resistive load: ----

Dimensions: 55.6mm x 22.4mm x 23.3mm

Weight: 9.60g