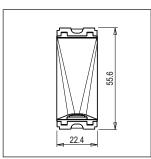

Mark:

Norisys

Rated supply voltage:

----

Maximum resistive load: ----

Dimensions: 55.6mm x 22.4mm x 23.3mm

Weight: 9.60g