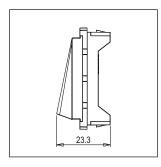

Mark:

Norisys

Rated supply voltage:

----

Maximum resistive load: ----

Dimensions: 55.6mm x 22.4mm x 23.3mm

Weight: 9.60g