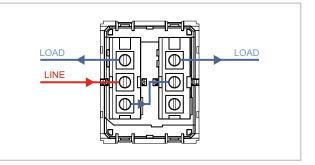

## Wiring Diagram:

| Code:                   |
|-------------------------|
| Series:                 |
| Family:                 |
| Module Size:            |
| Colour:                 |
| Mark:                   |
| Rated supply voltage:   |
| Maximum resistive load: |
| Dimensions:             |
| Weight:                 |
|                         |