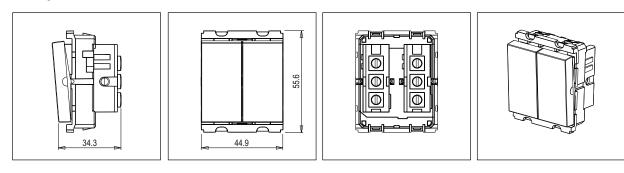

#### Drawings:

T5460 .02 TG9 Series Hospitality Modules Two Module Quartz Gray Norisys 230V A.C - 50Hz 6A 55.6mm x 44.9mm x 34.3mm 56.90g