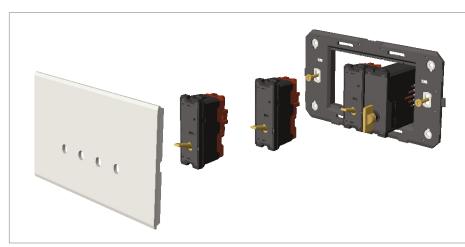

#### Drawings:

### Installation:

Installation of the product should be carried out in compliance with the current regulations regarding the installation of electrical systems in the country where the product is installed.