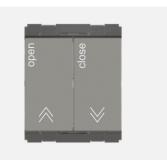

# T5460 .02

Curtain Control Switch 6A - 2 module Quartz Gray

T5460 .02 TG9 Series Hospitality Modules Two Module Quartz Gray Norisys 230V A.C - 50Hz 6A 55.6mm x 44.9mm x 34.3mm 56.90g