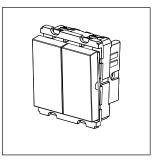

# norisys®

### **TG9 Series**

## T5450 .02

Push Button Station (Start - Stop) - 2 module Quartz Gray









 Code:
 T5450 .02

 Series:
 TG9 Series

Family: Hospitality Modules

Module Size:Two ModuleColour:Quartz GrayMark:Norisys

Rated supply voltage: 230V A.C - 50Hz

Maximum resistive load: 6/

Dimensions: 55.6mm x 44.9mm x 34.3mm

Weight: 56.90g

## Wiring Diagram:



#### Drawings:









#### Installation:



Installation of the product should be carried out in compliance with the current regulations regarding the installation of electrical systems in the country where the product is installed.

The product should be installed by a trained professional following all safety norms.

Keep away from water and wet surfaces. While mounting the product, hands should not be wet.