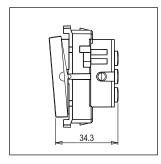

Maximum resistive load: 6/

Dimensions: 55.6mm x 44.9mm x 34.3mm

Weight: 56.90g