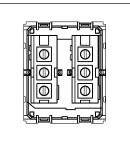

# norisys®

### **TG9 Series**

## T5450 .02

Push Button Station (Start - Stop) - 2 module Quartz Gray









 Code:
 T5450 .02

 Series:
 TG9 Series

Family: Hospitality Modules

Module Size:Two ModuleColour:Quartz GrayMark:Norisys

Rated supply voltage: 230V A.C - 50Hz

Maximum resistive load: 6/

Dimensions: 55.6mm x 44.9mm x 34.3mm

Weight: 56.90g

## Wiring Diagram:



#### Drawings:









#### Installation:



Installation of the product should be carried out in compliance with the current regulations regarding the installation of electrical systems in the country where the product is installed.

The product should be installed by a trained professional following all safety norms.

Keep away from water and wet surfaces. While mounting the product, hands should not be wet.