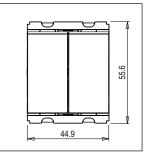

Maximum resistive load: 6/

Dimensions: 55.6mm x 44.9mm x 34.3mm

Weight: 56.90g