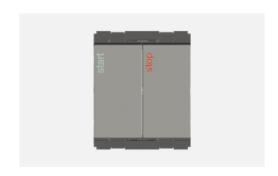

## T5450 .02

Push Button Station (Start - Stop) - 2 module Quartz Gray

 Code:
 T5450 .02

 Series:
 TG9 Series

Family: Hospitality Modules

Module Size:Two ModuleColour:Quartz GrayMark:Norisys

Rated supply voltage: 230V A.C - 50Hz