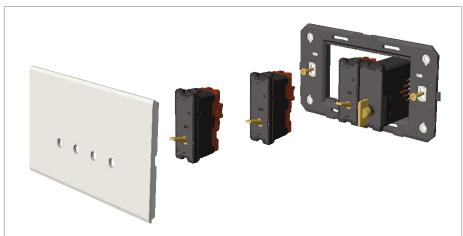

#### Installation:

Installation of the product should be carried out in compliance with the current regulations regarding the installation of electrical systems in the country where the product is installed.

The product should be installed by a trained professional following all safety norms.

Keep away from water and wet surfaces. While mounting the product, hands should not be wet.