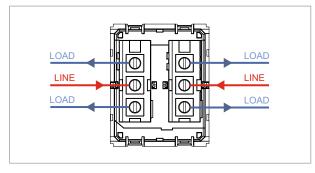

# norisys®

### **TG9 Series**

## T5450 .02

Push Button Station (Start - Stop) - 2 module Quartz Gray









 Code:
 T5450 .02

 Series:
 TG9 Series

Family: Hospitality Modules

Module Size:Two ModuleColour:Quartz GrayMark:Norisys

Rated supply voltage: 230V A.C - 50Hz

Maximum resistive load: 6/

Dimensions: 55.6mm x 44.9mm x 34.3mm

Weight: 56.90g

## Wiring Diagram:



#### Drawings:









#### Installation:



Installation of the product should be carried out in compliance with the current regulations regarding the installation of electrical systems in the country where the product is installed.

The product should be installed by a trained professional following all safety norms.

Keep away from water and wet surfaces. While mounting the product, hands should not be wet.