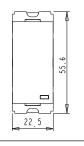

T5233.02 TG9 Series Hospitality Modules One Module Quartz Gray Norisys 230V A.C - 50Hz 6A 55.6mm x 22.5mm x 34.4mm 27.40g

#### Drawings: