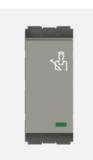

## T5233.02

"Clean My Room" Switch with indicator - 1 module Quartz Gray

()

| Code:                   |
|-------------------------|
| Series:                 |
| Family:                 |
| Module Size:            |
| Colour:                 |
| Mark:                   |
| Rated supply voltage:   |
| Maximum resistive load: |
| Dimensions:             |
| Weight:                 |
|                         |

T5233.02 TG9 Series Hospitality Modules One Module Quartz Gray Norisys 230V A.C - 50Hz 6A 55.6mm x 22.5mm x 34.4mm 27.40g