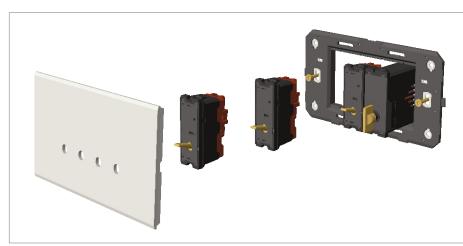

#### Installation:

Installation of the product should be carried out in compliance with the current regulations regarding the installation of electrical systems in the country where the product is installed.

The product should be installed by a trained professional following all . safety norms.

Keep away from water and wet surfaces. While mounting the product, hands should not be wet.