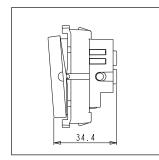

T5233.02 TG9 Series Hospitality Modules One Module Quartz Gray Norisys 230V A.C - 50Hz 6A 55.6mm x 22.5mm x 34.4mm 27.40g

#### Drawings: