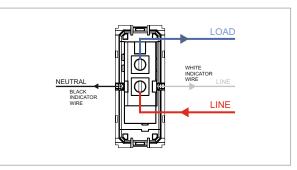

# norisys®

### **TG9 Series**

## T5233.02

"Clean My Room" Switch with indicator - 1 module Quartz Gray







()



| Code:                   |
|-------------------------|
| Series:                 |
| Family:                 |
| Module Size:            |
| Colour:                 |
| Mark:                   |
| Rated supply voltage:   |
| Maximum resistive load: |
| Dimensions:             |
| Weight:                 |
|                         |

T5233.02 TG9 Series Hospitality Modules One Module Quartz Gray Norisys 230V A.C - 50Hz 6A 55.6mm x 22.5mm x 34.4mm 27.40g

#### Wiring Diagram:



#### Drawings:









#### Installation:



Installation of the product should be carried out in compliance with the current regulations regarding the installation of electrical systems in the country where the product is installed.

The product should be installed by a trained professional following all . safety norms.

Keep away from water and wet surfaces. While mounting the product, hands should not be wet.