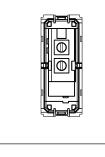

# norisys®

### **TG9 Series**

## T5233.02

"Clean My Room" Switch with indicator - 1 module Quartz Gray







()



| Code:                   |
|-------------------------|
| Series:                 |
| Family:                 |
| Module Size:            |
| Colour:                 |
| Mark:                   |
| Rated supply voltage:   |
| Maximum resistive load: |
| Dimensions:             |
| Weight:                 |
|                         |

T5233.02 TG9 Series Hospitality Modules One Module Quartz Gray Norisys 230V A.C - 50Hz 6A 55.6mm x 22.5mm x 34.4mm 27.40g

#### Wiring Diagram:



#### Drawings:









#### Installation:



Installation of the product should be carried out in compliance with the current regulations regarding the installation of electrical systems in the country where the product is installed.

The product should be installed by a trained professional following all . safety norms.

Keep away from water and wet surfaces. While mounting the product, hands should not be wet.