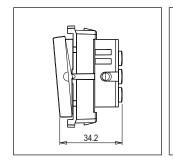

# T5232 .02

"Do Not Disturb" Switch with indicator - 1 module Quartz Gray

Œ

T5232 .02 TG9 Series Hospitality Modules One Module Quartz Gray Norisys 230V A.C - 50Hz 6A 55.6mm x 22.4mm x 34.2mm 30.50g

### Drawings:

Weight:

Dimensions: