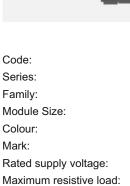

# T5232 .02

"Do Not Disturb" Switch with indicator - 1 module Quartz Gray

Œ

T5232 .02 TG9 Series Hospitality Modules One Module Quartz Gray Norisys 230V A.C - 50Hz 6A 55.6mm x 22.4mm x 34.2mm 30.50g

### Drawings:

Weight:

Dimensions: