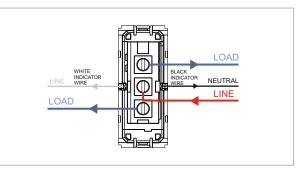

## **TG9 Series**

# T5232 .02

"Do Not Disturb" Switch with indicator - 1 module Quartz Gray







Œ



T5232 .02 TG9 Series Hospitality Modules One Module Quartz Gray Norisys 230V A.C - 50Hz 6A 55.6mm x 22.4mm x 34.2mm 30.50g

## Wiring Diagram:



### Drawings:

Weight:

Dimensions:









#### Installation:



Installation of the product should be carried out in compliance with the current regulations regarding the installation of electrical systems in the country where the product is installed.

The product should be installed by a trained professional following all safety norms.

Keep away from water and wet surfaces. While mounting the product, hands should not be wet.