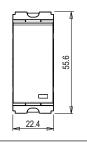

# T5232 .02

"Do Not Disturb" Switch with indicator - 1 module Quartz Gray

Œ

T5232 .02 TG9 Series Hospitality Modules One Module Quartz Gray Norisys 230V A.C - 50Hz 6A 55.6mm x 22.4mm x 34.2mm 30.50g

### Drawings:

Weight:

Dimensions: