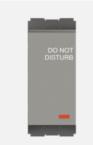

# T5232 .02

"Do Not Disturb" Switch with indicator - 1 module Quartz Gray

Œ

T5232 .02 TG9 Series Hospitality Modules One Module Quartz Gray Norisys 230V A.C - 50Hz 6A 55.6mm x 22.4mm x 34.2mm 30.50g