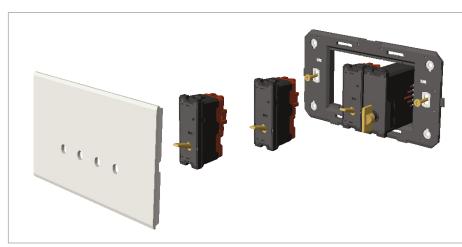

#### Installation:

Installation of the product should be carried out in compliance with the current regulations regarding the installation of electrical systems in the country where the product is installed.

The product should be installed by a trained professional following all safety norms.

Keep away from water and wet surfaces. While mounting the product, hands should not be wet.