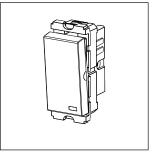

# T5232 .02

"Do Not Disturb" Switch with indicator - 1 module Quartz Gray

Œ

T5232 .02 TG9 Series Hospitality Modules One Module Quartz Gray Norisys 230V A.C - 50Hz 6A 55.6mm x 22.4mm x 34.2mm 30.50g