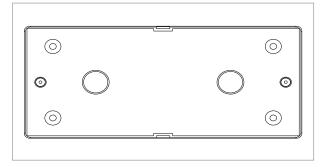

# norisys®

### **SQUARE** Series

## SM706.01

Plastic Surface Boxes - Frost White









Code: SM706 .01

Series: CUBE & SQUARE Series
Family: Plastic Surface Boxes

Module Size: 6M

Colour: Frost White Mark: Norisys Rated supply voltage: --

Maximum resistive load: --

Dimensions: 206mm x 94mmx60.4mm

Weight: 269.4g

## Wiring Diagram:



#### Drawings:









#### Installation:



Installation of the product should be carried out in compliance with the current regulations regarding the installation of electrical systems in the country where the product is installed.

The product should be installed by a trained professional following all safety norms.

Keep away from water and wet surfaces. While mounting the product, hands should not be wet.