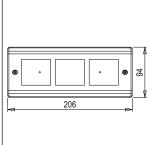

# norisys®

### **SQUARE** Series

## SM706.01

Plastic Surface Boxes - Frost White









Code: SM706 .01

Series: CUBE & SQUARE Series
Family: Plastic Surface Boxes

Module Size: 6M

Colour: Frost White Mark: Norisys Rated supply voltage: --

Maximum resistive load: --

Dimensions: 206mm x 94mmx60.4mm

Weight: 269.4g

## Wiring Diagram:



#### Drawings:









#### Installation:



Installation of the product should be carried out in compliance with the current regulations regarding the installation of electrical systems in the country where the product is installed.

The product should be installed by a trained professional following all safety norms.

Keep away from water and wet surfaces. While mounting the product, hands should not be wet.