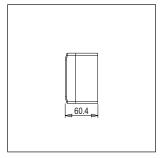

# norisys®

### **SQUARE** Series

## SM706.01

Plastic Surface Boxes - Frost White









Code: SM706 .01

Series: CUBE & SQUARE Series
Family: Plastic Surface Boxes

Module Size: 6M

Colour: Frost White Mark: Norisys Rated supply voltage: --

Maximum resistive load: --

Dimensions: 206mm x 94mmx60.4mm

Weight: 269.4g

## Wiring Diagram:



#### Drawings:









#### Installation:



Installation of the product should be carried out in compliance with the current regulations regarding the installation of electrical systems in the country where the product is installed.

The product should be installed by a trained professional following all safety norms.

Keep away from water and wet surfaces. While mounting the product, hands should not be wet.