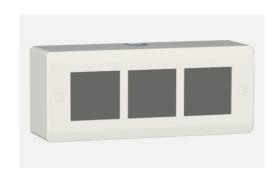

## SM706.01

Plastic Surface Boxes - Frost White

Code: SM706 .01

Series: CUBE & SQUARE Series
Family: Plastic Surface Boxes

Module Size: 6M

Colour: Frost White Mark: Norisys Rated supply voltage: --

Maximum resistive load: --

Dimensions: 206mm x 94mmx60.4mm

Weight: 269.4g