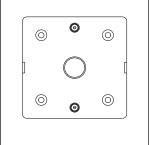

# norisys®

## **SQUARE** Series

## SM702.01

Plastic Surface Boxes - Frost White









Code: SM702 .01

Series: CUBE & SQUARE Series
Family: Plastic Surface Boxes

Module Size: 2M

Colour: Frost White Mark: Norisys Rated supply voltage: --

Maximum resistive load: --

Dimensions: 94mm x 94mm x60mm

Weight: 124.6g

## Wiring Diagram:



### Drawings:









#### Installation:



Installation of the product should be carried out in compliance with the current regulations regarding the installation of electrical systems in the country where the product is installed.

The product should be installed by a trained professional following all safety norms.

Keep away from water and wet surfaces. While mounting the product, hands should not be wet.