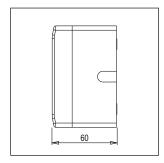

# norisys®

## **SQUARE** Series

## SM702.01

Plastic Surface Boxes - Frost White









Code: SM702 .01

Series: CUBE & SQUARE Series
Family: Plastic Surface Boxes

Module Size: 2M

Colour: Frost White Mark: Norisys Rated supply voltage: --

Maximum resistive load: --

Dimensions: 94mm x 94mm x60mm

Weight: 124.6g

## Wiring Diagram:



### Drawings:









#### Installation:



Installation of the product should be carried out in compliance with the current regulations regarding the installation of electrical systems in the country where the product is installed.

The product should be installed by a trained professional following all safety norms.

Keep away from water and wet surfaces. While mounting the product, hands should not be wet.