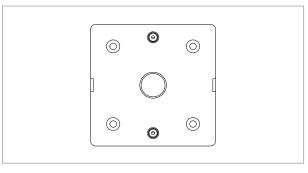

# norisys®

## **SQUARE** Series

## SM702.01

Plastic Surface Boxes - Frost White









Code: SM702 .01

Series: CUBE & SQUARE Series
Family: Plastic Surface Boxes

Module Size: 2M

Colour: Frost White Mark: Norisys Rated supply voltage: --

Maximum resistive load: --

Dimensions: 94mm x 94mm x60mm

Weight: 124.6g

## Wiring Diagram:



### Drawings:









#### Installation:



Installation of the product should be carried out in compliance with the current regulations regarding the installation of electrical systems in the country where the product is installed.

The product should be installed by a trained professional following all safety norms.

Keep away from water and wet surfaces. While mounting the product, hands should not be wet.