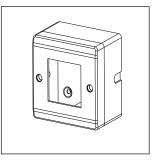

# norisys®

## **SQUARE** Series

## SM702.01

Plastic Surface Boxes - Frost White









Code: SM702 .01

Series: CUBE & SQUARE Series
Family: Plastic Surface Boxes

Module Size: 2M

Colour: Frost White Mark: Norisys Rated supply voltage: --

Maximum resistive load: --

Dimensions: 94mm x 94mm x60mm

Weight: 124.6g

## Wiring Diagram:



### Drawings:









#### Installation:



Installation of the product should be carried out in compliance with the current regulations regarding the installation of electrical systems in the country where the product is installed.

The product should be installed by a trained professional following all safety norms.

Keep away from water and wet surfaces. While mounting the product, hands should not be wet.