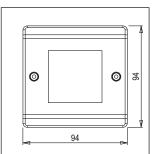

# norisys®

## **SQUARE** Series

## SM702.01

Plastic Surface Boxes - Frost White









Code: SM702 .01

Series: CUBE & SQUARE Series
Family: Plastic Surface Boxes

Module Size: 2M

Colour: Frost White Mark: Norisys Rated supply voltage: --

Maximum resistive load: --

Dimensions: 94mm x 94mm x60mm

Weight: 124.6g

## Wiring Diagram:



### Drawings:









#### Installation:



Installation of the product should be carried out in compliance with the current regulations regarding the installation of electrical systems in the country where the product is installed.

The product should be installed by a trained professional following all safety norms.

Keep away from water and wet surfaces. While mounting the product, hands should not be wet.