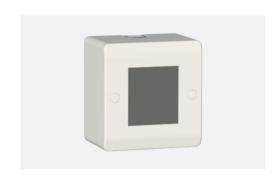

## SM702.01

Plastic Surface Boxes - Frost White

Code: SM702 .01

Series: CUBE & SQUARE Series
Family: Plastic Surface Boxes

Module Size: 2M

Colour: Frost White Mark: Norisys Rated supply voltage: --

Maximum resistive load: --

Dimensions: 94mm x 94mm x60mm

Weight: 124.6g