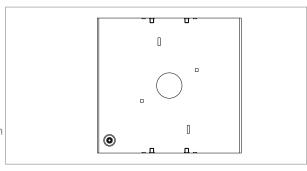

### **CUBE Series & SQUARE Series**

# SB509.01

Superior Anti-Rust Stainless Steel Boxes - Stainless Steel









Code: Sb509 .01

Series: CUBE & SQUARE Series

Family: SS Boxes
Module Size: 8M
Colour: -Mark: Norisys
Rated supply voltage: --

Maximum resistive load: --

Dimensions: 135.5mm x 144.6mm x 50.2mm

Weight: 315.9g

## Wiring Diagram:



#### Drawings:









#### Installation:



Installation of the product should be carried out in compliance with the current regulations regarding the installation of electrical systems in the country where the product is installed.

The product should be installed by a trained professional following all safety norms.

Keep away from water and wet surfaces. While mounting the product, hands should not be wet.