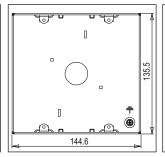

### **CUBE Series & SQUARE Series**

# SB509.01

Superior Anti-Rust Stainless Steel Boxes - Stainless Steel









Code: Sb509 .01

Series: CUBE & SQUARE Series

Family: SS Boxes
Module Size: 8M
Colour: -Mark: Norisys
Rated supply voltage: --

Maximum resistive load: --

Dimensions: 135.5mm x 144.6mm x 50.2mm

Weight: 315.9g

## Wiring Diagram:



#### Drawings:









#### Installation:



Installation of the product should be carried out in compliance with the current regulations regarding the installation of electrical systems in the country where the product is installed.

The product should be installed by a trained professional following all safety norms.

Keep away from water and wet surfaces. While mounting the product, hands should not be wet.