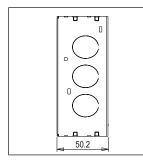

### **CUBE Series & SQUARE Series**

# SB509.01

Superior Anti-Rust Stainless Steel Boxes - Stainless Steel









Code: Sb509 .01

Series: CUBE & SQUARE Series

Family: SS Boxes
Module Size: 8M
Colour: -Mark: Norisys
Rated supply voltage: --

Maximum resistive load: --

Dimensions: 135.5mm x 144.6mm x 50.2mm

Weight: 315.9g

## Wiring Diagram:



#### Drawings:









#### Installation:



Installation of the product should be carried out in compliance with the current regulations regarding the installation of electrical systems in the country where the product is installed.

The product should be installed by a trained professional following all safety norms.

Keep away from water and wet surfaces. While mounting the product, hands should not be wet.