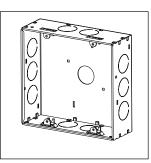

### **CUBE Series & SQUARE Series**

# SB509.01

Superior Anti-Rust Stainless Steel Boxes - Stainless Steel









Code: Sb509 .01

Series: CUBE & SQUARE Series

Family: SS Boxes
Module Size: 8M
Colour: -Mark: Norisys
Rated supply voltage: --

Maximum resistive load: --

Dimensions: 135.5mm x 144.6mm x 50.2mm

Weight: 315.9g

## Wiring Diagram:



#### Drawings:









#### Installation:



Installation of the product should be carried out in compliance with the current regulations regarding the installation of electrical systems in the country where the product is installed.

The product should be installed by a trained professional following all safety norms.

Keep away from water and wet surfaces. While mounting the product, hands should not be wet.