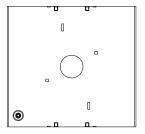

### **CUBE Series & SQUARE Series**

# SB509.01

Superior Anti-Rust Stainless Steel Boxes - Stainless Steel









Code: Sb509 .01

Series: CUBE & SQUARE Series

Family: SS Boxes
Module Size: 8M
Colour: -Mark: Norisys
Rated supply voltage: --

Maximum resistive load: --

Dimensions: 135.5mm x 144.6mm x 50.2mm

Weight: 315.9g

## Wiring Diagram:



#### Drawings:









#### Installation:



Installation of the product should be carried out in compliance with the current regulations regarding the installation of electrical systems in the country where the product is installed.

The product should be installed by a trained professional following all safety norms.

Keep away from water and wet surfaces. While mounting the product, hands should not be wet.