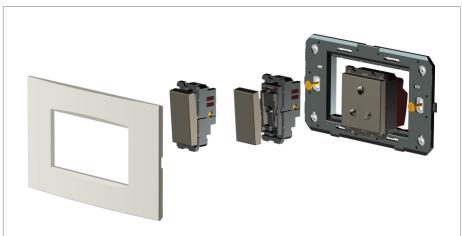

### **CUBE Series & SQUARE Series**

# SB509.01

Superior Anti-Rust Stainless Steel Boxes - Stainless Steel









Code: Sb509 .01

Series: CUBE & SQUARE Series

Family: SS Boxes
Module Size: 8M
Colour: -Mark: Norisys
Rated supply voltage: --

Maximum resistive load: --

Dimensions: 135.5mm x 144.6mm x 50.2mm

Weight: 315.9g

## Wiring Diagram:



#### Drawings:









#### Installation:



Installation of the product should be carried out in compliance with the current regulations regarding the installation of electrical systems in the country where the product is installed.

The product should be installed by a trained professional following all safety norms.

Keep away from water and wet surfaces. While mounting the product, hands should not be wet.