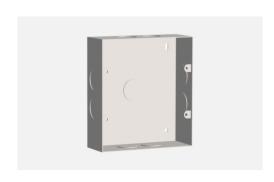

# SB509.01

Superior Anti-Rust Stainless Steel Boxes - Stainless Steel

Code: Sb509 .01

Series: CUBE & SQUARE Series

Family: SS Boxes
Module Size: 8M
Colour: -Mark: Norisys
Rated supply voltage: --

Maximum resistive load: --

Dimensions: 135.5mm x 144.6mm x 50.2mm

Weight: 315.9g