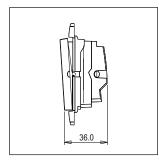

## **SQUARE Series**

# S8233.01

"Clean My Room" Switch with indicator (Collar Style) - 1 module Frost White









Code: \$8233.01

Series: \$QUARE Series

Family: Hospitality Modules

Module Size:One ModuleColour:Frost WhiteMark:NorisysRated supply voltage:230VMaximum resistive load:6A

Dimensions: 24mm x 67.4mm x 36mm

Weight: 31.1g

## Wiring Diagram:



### Drawings:









#### Installation:



Installation of the product should be carried out in compliance with the current regulations regarding the installation of electrical systems in the country where the product is installed.

The product should be installed by a trained professional following all safety norms.

Keep away from water and wet surfaces. While mounting the product, hands should not be wet.