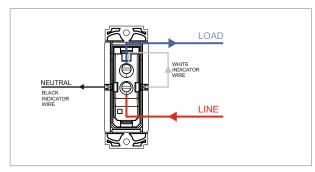

## **SQUARE Series**

# S8233.01

"Clean My Room" Switch with indicator (Collar Style) - 1 module Frost White









Code: \$8233.01

Series: \$QUARE Series

Family: Hospitality Modules

Module Size:One ModuleColour:Frost WhiteMark:NorisysRated supply voltage:230VMaximum resistive load:6A

Dimensions: 24mm x 67.4mm x 36mm

Weight: 31.1g

## Wiring Diagram:



### Drawings:









#### Installation:



Installation of the product should be carried out in compliance with the current regulations regarding the installation of electrical systems in the country where the product is installed.

The product should be installed by a trained professional following all safety norms.

Keep away from water and wet surfaces. While mounting the product, hands should not be wet.