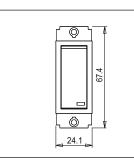

## **SQUARE Series**

# S8233.01

"Clean My Room" Switch with indicator (Collar Style) - 1 module Frost White









Code: \$8233.01

Series: \$QUARE Series

Family: Hospitality Modules

Module Size:One ModuleColour:Frost WhiteMark:NorisysRated supply voltage:230VMaximum resistive load:6A

Dimensions: 24mm x 67.4mm x 36mm

Weight: 31.1g

## Wiring Diagram:



### Drawings:









#### Installation:



Installation of the product should be carried out in compliance with the current regulations regarding the installation of electrical systems in the country where the product is installed.

The product should be installed by a trained professional following all safety norms.

Keep away from water and wet surfaces. While mounting the product, hands should not be wet.