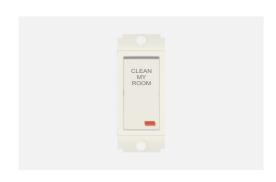

# S8233.01

"Clean My Room" Switch with indicator (Collar Style) - 1 module Frost White

Code: \$8233.01

Series: \$QUARE Series

Family: Hospitality Modules

Module Size:One ModuleColour:Frost WhiteMark:NorisysRated supply voltage:230VMaximum resistive load:6A