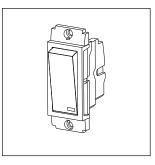

# S8233.01

"Clean My Room" Switch with indicator (Collar Style) - 1 module Frost White

Code: \$8233.01

Series: \$QUARE Series

Family: Hospitality Modules

Module Size:One ModuleColour:Frost WhiteMark:NorisysRated supply voltage:230VMaximum resistive load:6A