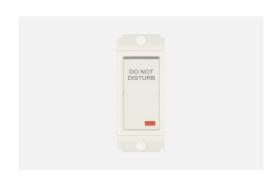

# S8232.01

"Do Not Disturb" Switch with indicator (Collar Style) - 1 module - Frost White

Code: \$8232.01

Series: \$QUARE Series

Family: Hospitality Modules

Module Size:

Colour:
Frost White
Mark:
Norisys
Rated supply voltage: