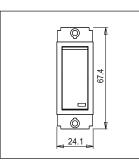

Maximum resistive load:

One Module
Frost White
Avaitable
Frost White
Frost White
Avaitable
Frost White

Dimensions: 24mm x 67.4mm x 36mm

Weight: 32.3g

### Drawings: