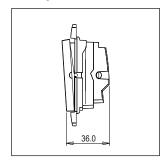

### Drawings:

Maximum resistive load:

One Module
Frost White
Avaitable
Frost White
Frost White
Avaitable
Frost White

Dimensions: 24mm x 67.4mm x 36mm

Weight: 32.3g