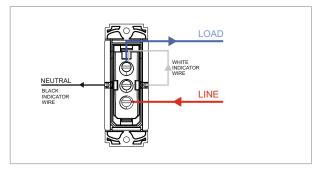

### **SQUARE Series**

# S8232.01

"Do Not Disturb" Switch with indicator (Collar Style) - 1 module - Frost White









Code: \$8232.01

Series: \$QUARE Series

Family: Hospitality Modules

Module Size:

Colour:
Frost White
Mark:
Norisys
Rated supply voltage:

Maximum resistive load:

One Module
Frost White
Avaitable
Frost White
Frost White
Avaitable
Frost White

Dimensions: 24mm x 67.4mm x 36mm

Weight: 32.3g

## Wiring Diagram:



### Drawings:









#### Installation:



Installation of the product should be carried out in compliance with the current regulations regarding the installation of electrical systems in the country where the product is installed.

The product should be installed by a trained professional following all safety norms.

Keep away from water and wet surfaces. While mounting the product, hands should not be wet.