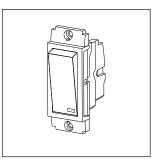

# S8232.01

"Do Not Disturb" Switch with indicator (Collar Style) - 1 module - Frost White

Code: \$8232.01

Series: \$QUARE Series

Family: Hospitality Modules

Module Size:

Colour:
Frost White
Mark:
Norisys
Rated supply voltage:

### Drawings: