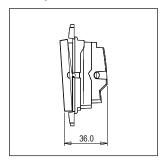

### Drawings:

Maximum resistive load: 6A

Dimensions: 24.1mm x 67.4mm x 36mm

Weight: 24.8g