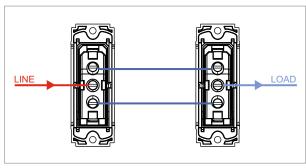

### **SQUARE Series**

# S8210.01

Switch 6A Two-way (Collar Style) - 1 module Frost White









Code: S8210 .01
Series: SQUARE Series

Family: Switches

Module Size: One Module

Colour: Frost White

Mark: Norisys

Rated supply voltage: 230V

Maximum resistive load: 6A

Dimensions: 24.1mm x 67.4mm x 36mm

Weight: 24.8g

## Wiring Diagram:



### Drawings:









#### Installation:



Installation of the product should be carried out in compliance with the current regulations regarding the installation of electrical systems in the country where the product is installed.

The product should be installed by a trained professional following all safety norms.

Keep away from water and wet surfaces. While mounting the product, hands should not be wet.