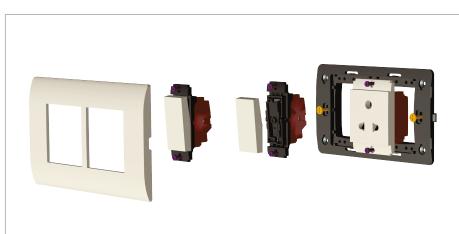

#### Installation:

Installation of the product should be carried out in compliance with the current regulations regarding the installation of electrical systems in the country where the product is installed.

The product should be installed by a trained professional following all safety norms.

Keep away from water and wet surfaces. While mounting the product, hands should not be wet.