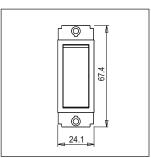

Maximum resistive load: 6A

Dimensions: 24.1mm x 67.4mm x 36mm

Weight: 24.8g

### Drawings: