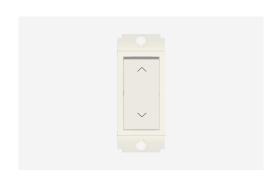

# S8210.01

Switch 6A Two-way (Collar Style) - 1 module Frost White

Code: S8210 .01
Series: SQUARE Series

Family: Switches

Module Size: One Module

Colour: Frost White

Mark: Norisys

Rated supply voltage: 230V

Maximum resistive load: 6A

Dimensions: 24.1mm x 67.4mm x 36mm

Weight: 24.8g