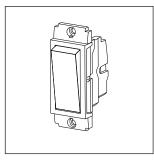

# S8210.01

Switch 6A Two-way (Collar Style) - 1 module Frost White

Code: S8210 .01
Series: SQUARE Series

Family: Switches

Module Size: One Module

Colour: Frost White

Mark: Norisys

Rated supply voltage: 230V

### Drawings: