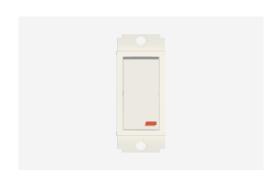

# S8131.01

Switch 16A One-way with indicator (Collar Style) - 1 module Frost White

Code: S8131.01
Series: SQUARE Series

Family: Switches

Module Size: One Module

Colour: Frost White

Mark: Norisys

Rated supply voltage: 230V

Maximum resistive load: 16A

Dimensions: 24.1mm x 67.4mm x 36mm

Weight: 32.2g