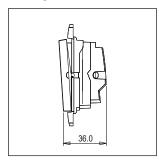

Maximum resistive load: 16A

Dimensions: 24.1mm x 67.4mm x 36mm

Weight: 32.2g

### Drawings: