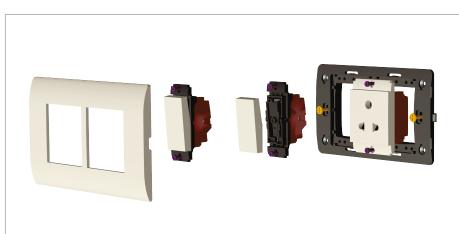

### Drawings:

#### Installation:

Installation of the product should be carried out in compliance with the current regulations regarding the installation of electrical systems in the country where the product is installed.

The product should be installed by a trained professional following all safety norms.

Keep away from water and wet surfaces. While mounting the product, hands should not be wet.