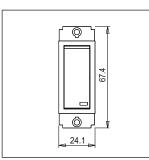

Maximum resistive load: 16A

Dimensions: 24.1mm x 67.4mm x 36mm

Weight: 32.2g

### Drawings: