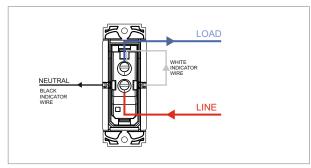

### **SQUARE Series**

# S8131.01

Switch 16A One-way with indicator (Collar Style) - 1 module Frost White









Code: S8131.01
Series: SQUARE Series

Family: Switches

Module Size: One Module

Colour: Frost White

Mark: Norisys

Rated supply voltage: 230V

Maximum resistive load: 16A

Dimensions: 24.1mm x 67.4mm x 36mm

Weight: 32.2g

## Wiring Diagram:



### Drawings:









#### Installation:



Installation of the product should be carried out in compliance with the current regulations regarding the installation of electrical systems in the country where the product is installed.

The product should be installed by a trained professional following all safety norms.

Keep away from water and wet surfaces. While mounting the product, hands should not be wet.