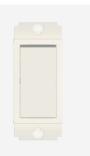

# S8130 .01

Switch 16A One-way (Collar Style) - 1 module Frost White

| Code:                   |
|-------------------------|
| Series:                 |
| Family:                 |
| Module Size:            |
| Colour:                 |
| Mark:                   |
| Rated supply voltage:   |
| Maximum resistive load: |
| Dimensions:             |
| Weight:                 |

# S8130 .01 SQUARE Series Switches One Module Frost White Norisys 230V 16A 24.1mm x 67.4mm x 36mm 29.4g