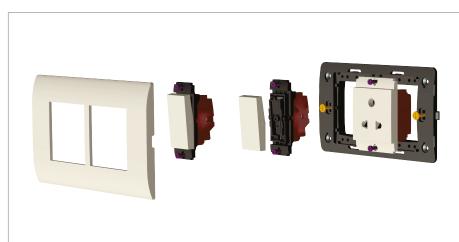

### Installation:

Installation of the product should be carried out in compliance with the current regulations regarding the installation of electrical systems in the country where the product is installed.

The product should be installed by a trained professional following all safety norms.

Keep away from water and wet surfaces. While mounting the product, hands should not be wet.