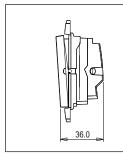

## **SQUARE Series**

# S8130 .01

Switch 16A One-way (Collar Style) - 1 module Frost White





| Code:                   |
|-------------------------|
| Series:                 |
| Family:                 |
| Module Size:            |
| Colour:                 |
| Mark:                   |
| Rated supply voltage:   |
| Maximum resistive load: |
| Dimensions:             |
| Weight:                 |

# S8130 .01 SQUARE Series Switches One Module Frost White Norisys 230V 16A 24.1mm x 67.4mm x 36mm 29.4g

## Wiring Diagram:



### Drawings:









### Installation:



Installation of the product should be carried out in compliance with the current regulations regarding the installation of electrical systems in the country where the product is installed.

The product should be installed by a trained professional following all safety norms.

Keep away from water and wet surfaces. While mounting the product, hands should not be wet.