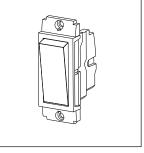

# S8130 .01 SQUARE Series Switches One Module Frost White Norisys 230V 16A 24.1mm x 67.4mm x 36mm 29.4g