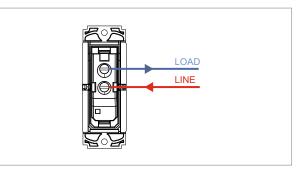

## **SQUARE Series**

# S8130 .01

Switch 16A One-way (Collar Style) - 1 module Frost White





| Code:                   |
|-------------------------|
| Series:                 |
| Family:                 |
| Module Size:            |
| Colour:                 |
| Mark:                   |
| Rated supply voltage:   |
| Maximum resistive load: |
| Dimensions:             |
| Weight:                 |

# S8130 .01 SQUARE Series Switches One Module Frost White Norisys 230V 16A 24.1mm x 67.4mm x 36mm 29.4g

## Wiring Diagram:



### Drawings:









### Installation:



Installation of the product should be carried out in compliance with the current regulations regarding the installation of electrical systems in the country where the product is installed.

The product should be installed by a trained professional following all safety norms.

Keep away from water and wet surfaces. While mounting the product, hands should not be wet.