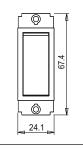

# S8130 .01 SQUARE Series Switches One Module Frost White Norisys 230V 16A 24.1mm x 67.4mm x 36mm 29.4g

### Drawings: