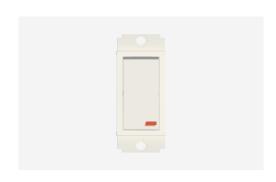

# S8111 .01

Switch 6A One-way with indicator (Collar Style) - 1 module Frost White

Code: S8111 .01
Series: SQUARE Series

Family: Switches

Module Size: One Module

Colour: Frost White

Mark: Norisys

Rated supply voltage: 230V

Maximum resistive load: 6A

Dimensions: 24.1mm x 67.4mm x 36mm

Weight: 31.0g