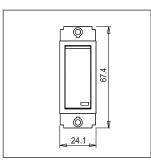

Maximum resistive load: 6A

Dimensions: 24.1mm x 67.4mm x 36mm

Weight: 31.0g

### Drawings: