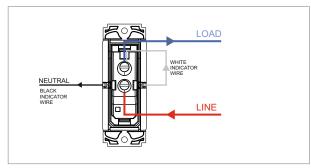

### **SQUARE Series**

# S8111 .01

Switch 6A One-way with indicator (Collar Style) - 1 module Frost White









Code: S8111 .01
Series: SQUARE Series

Family: Switches

Module Size: One Module

Colour: Frost White

Mark: Norisys

Rated supply voltage: 230V

Maximum resistive load: 6A

Dimensions: 24.1mm x 67.4mm x 36mm

Weight: 31.0g

## Wiring Diagram:



### Drawings:









#### Installation:



Installation of the product should be carried out in compliance with the current regulations regarding the installation of electrical systems in the country where the product is installed.

The product should be installed by a trained professional following all safety norms.

Keep away from water and wet surfaces. While mounting the product, hands should not be wet.