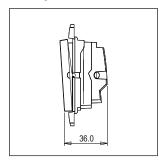

### Drawings:

Maximum resistive load: 6A

Dimensions: 24.1mm x 67.4mm x 36mm

Weight: 31.0g