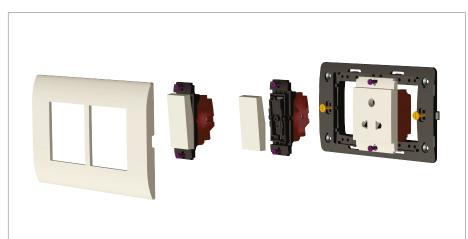

#### Installation:

Installation of the product should be carried out in compliance with the current regulations regarding the installation of electrical systems in the country where the product is installed.

The product should be installed by a trained professional following all safety norms.

Keep away from water and wet surfaces. While mounting the product, hands should not be wet.