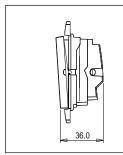

#### Drawings:

S8110 .01 SQUARE Series Switches One Module Frost White Norisys 230V 6A 24.1mm x 67.4mm x 36mm 29.3g