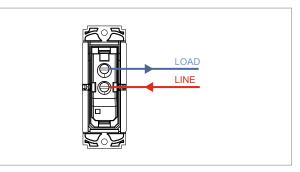

## **SQUARE Series**

# S8110 .01

Switch 6A One-way (Collar Style) - 1 module Frost White





| Code:                   |
|-------------------------|
| Series:                 |
| Family:                 |
| Module Size:            |
| Colour:                 |
| Mark:                   |
| Rated supply voltage:   |
| Maximum resistive load: |
| Dimensions:             |
| Weight:                 |

S8110 .01 SQUARE Series Switches One Module Frost White Norisys 230V 6A 24.1mm x 67.4mm x 36mm 29.3g

### Wiring Diagram:



#### Drawings:









#### Installation:



Installation of the product should be carried out in compliance with the current regulations regarding the installation of electrical systems in the country where the product is installed.

The product should be installed by a trained professional following all safety norms.

Keep away from water and wet surfaces. While mounting the product, hands should not be wet.