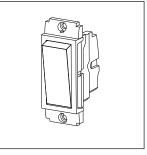

## **SQUARE Series**

# S8110 .01

Switch 6A One-way (Collar Style) - 1 module Frost White





| Code:                   |
|-------------------------|
| Series:                 |
| Family:                 |
| Module Size:            |
| Colour:                 |
| Mark:                   |
| Rated supply voltage:   |
| Maximum resistive load: |
| Dimensions:             |
| Weight:                 |

S8110 .01 SQUARE Series Switches One Module Frost White Norisys 230V 6A 24.1mm x 67.4mm x 36mm 29.3g

### Wiring Diagram:



#### Drawings:









#### Installation:



Installation of the product should be carried out in compliance with the current regulations regarding the installation of electrical systems in the country where the product is installed.

The product should be installed by a trained professional following all safety norms.

Keep away from water and wet surfaces. While mounting the product, hands should not be wet.