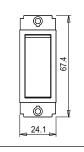

S8110 .01 SQUARE Series Switches One Module Frost White Norisys 230V 6A 24.1mm x 67.4mm x 36mm 29.3g