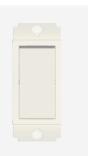

# S8110 .01

Switch 6A One-way (Collar Style) - 1 module Frost White

| Code:                   |
|-------------------------|
| Series:                 |
| Family:                 |
| Module Size:            |
| Colour:                 |
| Mark:                   |
| Rated supply voltage:   |
| Maximum resistive load: |
| Dimensions:             |
| Weight:                 |

S8110 .01 SQUARE Series Switches One Module Frost White Norisys 230V 6A 24.1mm x 67.4mm x 36mm 29.3g