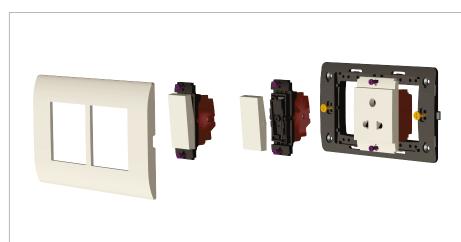

#### Installation:

Installation of the product should be carried out in compliance with the current regulations regarding the installation of electrical systems in the country where the product is installed.

The product should be installed by a trained professional following all safety norms.

Keep away from water and wet surfaces. While mounting the product, hands should not be wet.