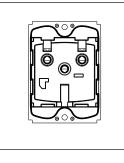

## S7732.23

Socket 25A/6A 3-Pin Shuttered - 2 module Graphite Gray

()

Module Size:

SQUARE Series Socket Two Module Graphite Gray Norisys 240V 25A & 6A 48.2mm x 67.4mm x 31.4mm 73.6g

S7732.23

### Drawings:

Weight:

Dimensions:

Code:

Series:

Family:

Colour:

Rated supply voltage: