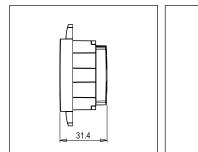

## S7732.23

Socket 25A/6A 3-Pin Shuttered - 2 module Graphite Gray

()

Module Size:

SQUARE Series Socket Two Module Graphite Gray Norisys 240V 25A & 6A 48.2mm x 67.4mm x 31.4mm 73.6g

S7732.23

### Drawings:

Weight:

Dimensions:

Code:

Series:

Family:

Colour:

Rated supply voltage: