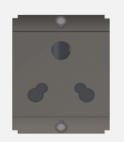

## S7732.23

Socket 25A/6A 3-Pin Shuttered - 2 module Graphite Gray

()

Module Size:

SQUARE Series Socket Two Module Graphite Gray Norisys 240V 25A & 6A 48.2mm x 67.4mm x 31.4mm 73.6g

S7732.23