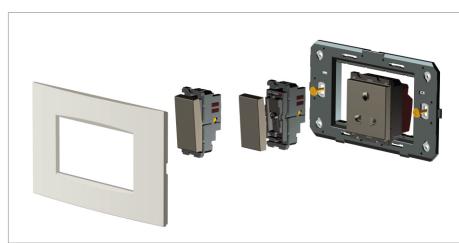

### Installation:

Installation of the product should be carried out in compliance with the current regulations regarding the installation of electrical systems in the country where the product is installed.

The product should be installed by a trained professional following all . safety norms.

Keep away from water and wet surfaces. While mounting the product, hands should not be wet.