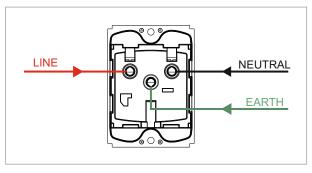

### Drawings:

Weight:

Dimensions:

Code:

Series:

Family:

Colour:

Rated supply voltage: