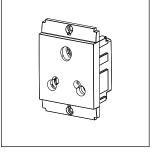

## S7732.23

Socket 25A/6A 3-Pin Shuttered - 2 module Graphite Gray

()

Module Size:

SQUARE Series Socket Two Module Graphite Gray Norisys 240V 25A & 6A 48.2mm x 67.4mm x 31.4mm 73.6g

S7732.23

### Drawings:

Weight:

Dimensions:

Code:

Series:

Family:

Colour:

Rated supply voltage: