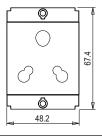

## S7732.23

Socket 25A/6A 3-Pin Shuttered - 2 module Graphite Gray

()

Module Size:

SQUARE Series Socket Two Module Graphite Gray Norisys 240V 25A & 6A 48.2mm x 67.4mm x 31.4mm 73.6g

S7732.23

### Drawings:

Weight:

Dimensions:

Code:

Series:

Family:

Colour:

Rated supply voltage: