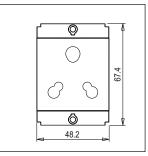

Maximum resistive load: 25A & 6A

Dimensions: 48.2mm x 67.4mm x 31.4mm

Weight: 73.6g

#### Drawings: