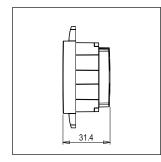

Maximum resistive load: 25A & 6A

Dimensions: 48.2mm x 67.4mm x 31.4mm

Weight: 73.6g

#### Drawings: