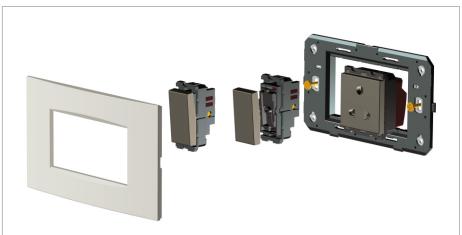

# norisys®

### **SQUARE Series**

# S7732 .01

Socket 25A/6A 3-Pin Shuttered - 2 module Frost White









Code: S7732 .01
Series: SQUARE Series

Family: Socket

Module Size: Two Module

Colour: Frost White

Mark: Norisys

Rated supply voltage: 240V

Maximum resistive load: 25A & 6A

Dimensions: 48.2mm x 67.4mm x 31.4mm

Weight: 73.6g

## Wiring Diagram:



#### Drawings:









#### Installation:



Installation of the product should be carried out in compliance with the current regulations regarding the installation of electrical systems in the country where the product is installed.

The product should be installed by a trained professional following all safety norms.

Keep away from water and wet surfaces. While mounting the product, hands should not be wet.