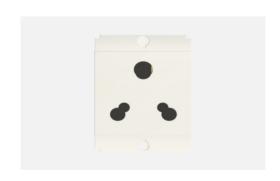

# S7732 .01

Socket 25A/6A 3-Pin Shuttered - 2 module Frost White

Code: S7732 .01
Series: SQUARE Series

Family: Socket

Module Size: Two Module

Colour: Frost White

Mark: Norisys

Rated supply voltage: 240V

Maximum resistive load: 25A & 6A

Dimensions: 48.2mm x 67.4mm x 31.4mm

Weight: 73.6g