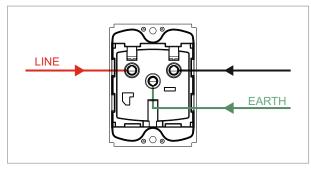

# norisys®

### **SQUARE Series**

# S7732 .01

Socket 25A/6A 3-Pin Shuttered - 2 module Frost White









Code: S7732 .01
Series: SQUARE Series

Family: Socket

Module Size: Two Module

Colour: Frost White

Mark: Norisys

Rated supply voltage: 240V

Maximum resistive load: 25A & 6A

Dimensions: 48.2mm x 67.4mm x 31.4mm

Weight: 73.6g

## Wiring Diagram:



#### Drawings:









#### Installation:



Installation of the product should be carried out in compliance with the current regulations regarding the installation of electrical systems in the country where the product is installed.

The product should be installed by a trained professional following all safety norms.

Keep away from water and wet surfaces. While mounting the product, hands should not be wet.