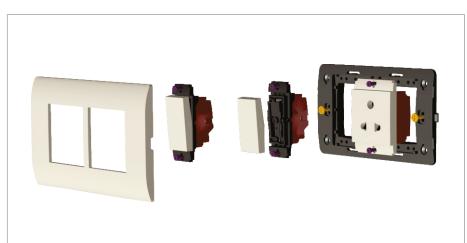

#### Installation:

Installation of the product should be carried out in compliance with the current regulations regarding the installation of electrical systems in the country where the product is installed.

The product should be installed by a trained professional following all safety norms.

Keep away from water and wet surfaces. While mounting the product, hands should not be wet.