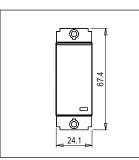

### **SQUARE** Series

# S7731 .23

Switch 25A One-way with indicator (Collarless Style) - 1 module Graphite Gray









Code: S7731.23
Series: SQUARE Series

Family: Switches
Module Size: One Module
Colour: Graphite Gray
Mark: Norisys
Rated supply voltage: 230V

Dimensions: 24.1mm x 67.4mm x 36mm

25A

Weight: 31.7g

Maximum resistive load:

## Wiring Diagram:



### Drawings:









#### Installation:



Installation of the product should be carried out in compliance with the current regulations regarding the installation of electrical systems in the country where the product is installed.

The product should be installed by a trained professional following all safety norms.

Keep away from water and wet surfaces. While mounting the product, hands should not be wet.