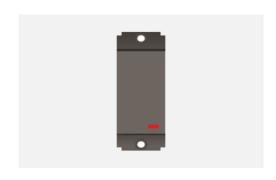

# S7731 .23

Switch 25A One-way with indicator (Collarless Style) - 1 module Graphite Gray

Code: S7731.23
Series: SQUARE Series

Family: Switches
Module Size: One Module
Colour: Graphite Gray
Mark: Norisys
Rated supply voltage: 230V

Dimensions: 24.1mm x 67.4mm x 36mm

25A

Weight: 31.7g

Maximum resistive load: