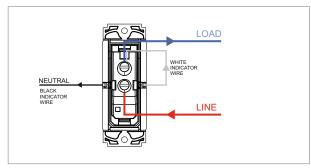

### **SQUARE** Series

# S7731 .23

Switch 25A One-way with indicator (Collarless Style) - 1 module Graphite Gray









Code: S7731.23
Series: SQUARE Series

Family: Switches
Module Size: One Module
Colour: Graphite Gray
Mark: Norisys
Rated supply voltage: 230V

Dimensions: 24.1mm x 67.4mm x 36mm

25A

Weight: 31.7g

Maximum resistive load:

## Wiring Diagram:



### Drawings:









#### Installation:



Installation of the product should be carried out in compliance with the current regulations regarding the installation of electrical systems in the country where the product is installed.

The product should be installed by a trained professional following all safety norms.

Keep away from water and wet surfaces. While mounting the product, hands should not be wet.