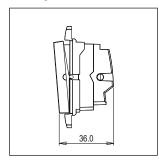

### Drawings:

Dimensions: 24.1mm x 67.4mm x 36mm

25A

Weight: 31.7g

Maximum resistive load: