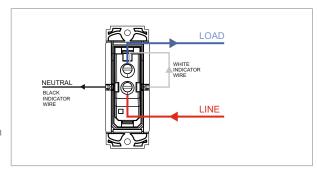

## **SQUARE Series**

# S7731.01

Switch 25A One-way with indicator (Collarless Style) - 1 module Frost White









Code: S7731 .01
Series: SQUARE Series

Family: Switches

Module Size: One Module

Colour: Frost White

Mark: Norisys

Rated supply voltage: 230V

Maximum resistive load: 25A

Dimensions: 24.1mm x 67.4mm x 36.0mm

Weight: 31.7g

## Wiring Diagram:



### Drawings:









#### Installation:



Installation of the product should be carried out in compliance with the current regulations regarding the installation of electrical systems in the country where the product is installed.

The product should be installed by a trained professional following all safety norms.

Keep away from water and wet surfaces. While mounting the product, hands should not be wet.