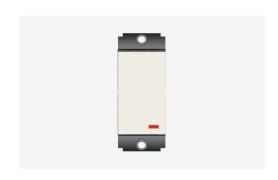

# S7731.01

Switch 25A One-way with indicator (Collarless Style) - 1 module Frost White

Code: S7731 .01
Series: SQUARE Series

Family: Switches

Module Size: One Module

Colour: Frost White

Mark: Norisys

Rated supply voltage: 230V

Maximum resistive load: 25A

Dimensions: 24.1mm x 67.4mm x 36.0mm

Weight: 31.7g