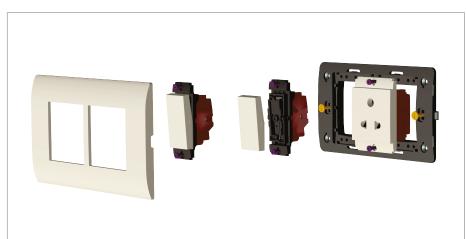

#### Installation:

Installation of the product should be carried out in compliance with the current regulations regarding the installation of electrical systems in the country where the product is installed.

The product should be installed by a trained professional following all safety norms.

Keep away from water and wet surfaces. While mounting the product, hands should not be wet.