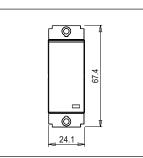

Maximum resistive load: 25A

Dimensions: 24.1mm x 67.4mm x 36.0mm

Weight: 31.7g