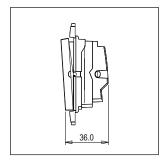

### Drawings:

Maximum resistive load: 25A

Dimensions: 24.1mm x 67.4mm x 36.0mm

Weight: 31.7g