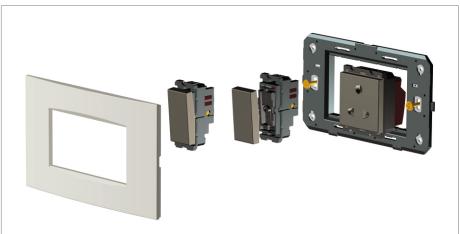

### **SQUARE Series**

# S7723.23

Shaver Socket 220V/110V with transformer - 2 Module Graphite Gray









Code: \$7723.23

Series: \$QUARE Series

Family: Hospitality Modules

Module Size: Two Module

Module Size: Two Module
Colour: Graphite Gray
Mark: Norisys
Rated supply voltage: 220V/110V

Maximum resistive load: 13A

Dimensions: 48mm x 67.4mm x 33.6mm

Weight: 122.3g

## Wiring Diagram:



### Drawings:









#### Installation:



Installation of the product should be carried out in compliance with the current regulations regarding the installation of electrical systems in the country where the product is installed.

The product should be installed by a trained professional following all safety norms.

Keep away from water and wet surfaces. While mounting the product, hands should not be wet.