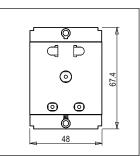

### **SQUARE Series**

# S7723.23

Shaver Socket 220V/110V with transformer - 2 Module Graphite Gray









Code: \$7723.23

Series: \$QUARE Series

Family: Hospitality Modules

Module Size: Two Module

Module Size: Two Module
Colour: Graphite Gray
Mark: Norisys
Rated supply voltage: 220V/110V

Maximum resistive load: 13A

Dimensions: 48mm x 67.4mm x 33.6mm

Weight: 122.3g

## Wiring Diagram:



### Drawings:









#### Installation:



Installation of the product should be carried out in compliance with the current regulations regarding the installation of electrical systems in the country where the product is installed.

The product should be installed by a trained professional following all safety norms.

Keep away from water and wet surfaces. While mounting the product, hands should not be wet.