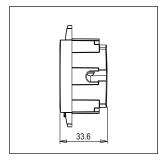

### **SQUARE Series**

# S7723.23

Shaver Socket 220V/110V with transformer - 2 Module Graphite Gray









Code: \$7723.23

Series: \$QUARE Series

Family: Hospitality Modules

Module Size: Two Module

Module Size: Two Module
Colour: Graphite Gray
Mark: Norisys
Rated supply voltage: 220V/110V

Maximum resistive load: 13A

Dimensions: 48mm x 67.4mm x 33.6mm

Weight: 122.3g

## Wiring Diagram:



### Drawings:









#### Installation:



Installation of the product should be carried out in compliance with the current regulations regarding the installation of electrical systems in the country where the product is installed.

The product should be installed by a trained professional following all safety norms.

Keep away from water and wet surfaces. While mounting the product, hands should not be wet.