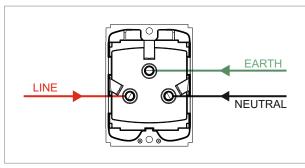

### **SQUARE Series**

# S7723.23

Shaver Socket 220V/110V with transformer - 2 Module Graphite Gray









Code: \$7723.23

Series: \$QUARE Series

Family: Hospitality Modules

Module Size: Two Module

Module Size: Two Module
Colour: Graphite Gray
Mark: Norisys
Rated supply voltage: 220V/110V

Maximum resistive load: 13A

Dimensions: 48mm x 67.4mm x 33.6mm

Weight: 122.3g

## Wiring Diagram:



### Drawings:









#### Installation:



Installation of the product should be carried out in compliance with the current regulations regarding the installation of electrical systems in the country where the product is installed.

The product should be installed by a trained professional following all safety norms.

Keep away from water and wet surfaces. While mounting the product, hands should not be wet.