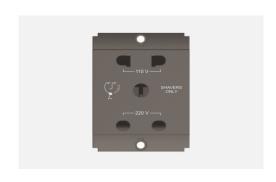

# S7723.23

Shaver Socket 220V/110V with transformer - 2 Module Graphite Gray

Code: \$7723.23

Series: \$QUARE Series

Family: Hospitality Modules

Module Size: Two Module

Module Size: Two Module
Colour: Graphite Gray
Mark: Norisys
Rated supply voltage: 220V/110V

Maximum resistive load: 13A

Dimensions: 48mm x 67.4mm x 33.6mm

Weight: 122.3g