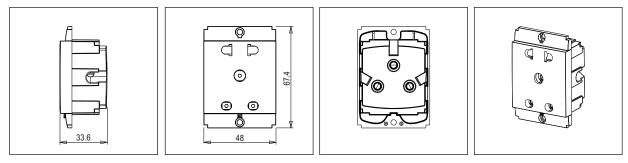

S7723 .01 SQUARE Series Hospitality Modules Two Module Frost White Norisys 220V/110V 13A 48mm x 67.4mm x 33.6mm 122.3g

## Drawings: