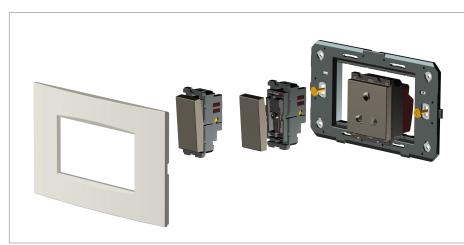

## **SQUARE Series**

## S7723 .01

Shaver Socket 220V/110V with transformer - 2 Module Frost White





| Code:                   |
|-------------------------|
| Series:                 |
| Family:                 |
| Module Size:            |
| Colour:                 |
| Mark:                   |
| Rated supply voltage:   |
| Maximum resistive load: |
| Dimensions:             |
| Weight:                 |

S7723 .01 SQUARE Series Hospitality Modules Two Module Frost White Norisys 220V/110V 13A 48mm x 67.4mm x 33.6mm 122.3g





## Drawings:



## Installation:



Installation of the product should be carried out in compliance with the current regulations regarding the installation of electrical systems in the country where the product is installed.

The product should be installed by a trained professional following all safety norms.

Keep away from water and wet surfaces. While mounting the product, hands should not be wet.