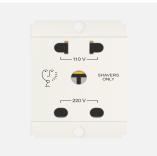

## S7723 .01

Shaver Socket 220V/110V with transformer - 2 Module Frost White

| Code:                   |
|-------------------------|
| Series:                 |
| Family:                 |
| Module Size:            |
| Colour:                 |
| Mark:                   |
| Rated supply voltage:   |
| Maximum resistive load: |
| Dimensions:             |
| Weight:                 |

S7723 .01 SQUARE Series Hospitality Modules Two Module Frost White Norisys 220V/110V 13A 48mm x 67.4mm x 33.6mm 122.3g