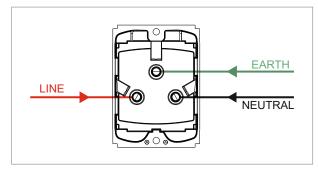

## **SQUARE Series**

## S7723 .01

Shaver Socket 220V/110V with transformer - 2 Module Frost White





| Code:                   |
|-------------------------|
| Series:                 |
| Family:                 |
| Module Size:            |
| Colour:                 |
| Mark:                   |
| Rated supply voltage:   |
| Maximum resistive load: |
| Dimensions:             |
| Weight:                 |

S7723 .01 SQUARE Series Hospitality Modules Two Module Frost White Norisys 220V/110V 13A 48mm x 67.4mm x 33.6mm 122.3g





## Drawings:



## Installation:



Installation of the product should be carried out in compliance with the current regulations regarding the installation of electrical systems in the country where the product is installed.

The product should be installed by a trained professional following all safety norms.

Keep away from water and wet surfaces. While mounting the product, hands should not be wet.