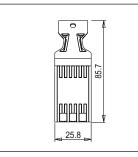

# norisys®

## **SQUARE Series**

# S7720 .23

Key Fob - customized Graphite Gray









Code:\$7720.23Series:\$QUARE SeriesFamily:Hospitality Modules

Module Size:Two ModuleColour:Graphite GrayMark:Norisys

Rated supply voltage:

Maximum resistive load:

Dimensions: 25.8mm x 85.7mm x 17.6mm

Weight: 45g

### Wiring Diagram:



#### Drawings:









#### Installation:



Installation of the product should be carried out in compliance with the current regulations regarding the installation of electrical systems in the country where the product is installed.

The product should be installed by a trained professional following all safety norms.

Keep away from water and wet surfaces. While mounting the product, hands should not be wet.