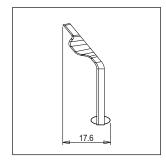

# norisys®

## **SQUARE Series**

# S7720 .23

Key Fob - customized Graphite Gray









Code:\$7720.23Series:\$QUARE SeriesFamily:Hospitality Modules

Module Size:Two ModuleColour:Graphite GrayMark:Norisys

Rated supply voltage:

Maximum resistive load:

Dimensions: 25.8mm x 85.7mm x 17.6mm

Weight: 45g

### Wiring Diagram:



#### Drawings:









#### Installation:



Installation of the product should be carried out in compliance with the current regulations regarding the installation of electrical systems in the country where the product is installed.

The product should be installed by a trained professional following all safety norms.

Keep away from water and wet surfaces. While mounting the product, hands should not be wet.