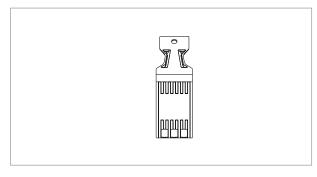

# norisys®

## **SQUARE Series**

# S7720 .23

Key Fob - customized Graphite Gray









Code:\$7720.23Series:\$QUARE SeriesFamily:Hospitality Modules

Module Size:Two ModuleColour:Graphite GrayMark:Norisys

Rated supply voltage:

Maximum resistive load:

Dimensions: 25.8mm x 85.7mm x 17.6mm

Weight: 45g

### Wiring Diagram:



#### Drawings:









#### Installation:



Installation of the product should be carried out in compliance with the current regulations regarding the installation of electrical systems in the country where the product is installed.

The product should be installed by a trained professional following all safety norms.

Keep away from water and wet surfaces. While mounting the product, hands should not be wet.