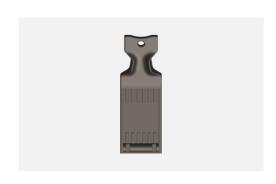

# S7720 .23

Key Fob - customized Graphite Gray

Code:\$7720.23Series:\$QUARE SeriesFamily:Hospitality Modules

Module Size:Two ModuleColour:Graphite GrayMark:Norisys

Rated supply voltage:

Maximum resistive load:

Dimensions: 25.8mm x 85.7mm x 17.6mm

Weight: 45g