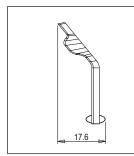

# **SQUARE Series**

# S7720 .01

Key Fob - customized Frost White



S7720.01

Two Module

Frost White

Norisys

---

7.8g

SQUARE Series

Hospitality Modules



## Wiring Diagram:



Code: Series: Family: Module Size: Colour: Mark: Rated supply voltage: Maximum resistive load: Dimensions: Weight:

#### Drawings:





25.8mm x 85.7mm x 17.6mm





### Installation:



Installation of the product should be carried out in compliance with the current regulations regarding the installation of electrical systems in the country where the product is installed.

The product should be installed by a trained professional following all safety norms.

Keep away from water and wet surfaces. While mounting the product, hands should not be wet.