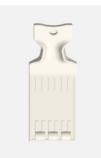

# S7720 .01

Key Fob - customized Frost White

S7720.01

Two Module

Frost White

Norisys

---

7.8g