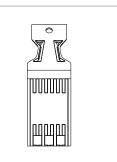

## Wiring Diagram:

Code: Series: Family: Module Size: Colour: Mark: Rated supply voltage: Maximum resistive load: Dimensions: Weight: