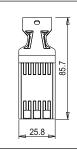

# **SQUARE Series**

# S7720 .01

Key Fob - customized Frost White



S7720.01

Two Module

Frost White

Norisys

---

7.8g

SQUARE Series

Hospitality Modules



## Wiring Diagram:



Code: Series: Family: Module Size: Colour: Mark: Rated supply voltage: Maximum resistive load: Dimensions: Weight:

#### Drawings:





25.8mm x 85.7mm x 17.6mm





### Installation:



Installation of the product should be carried out in compliance with the current regulations regarding the installation of electrical systems in the country where the product is installed.

The product should be installed by a trained professional following all safety norms.

Keep away from water and wet surfaces. While mounting the product, hands should not be wet.