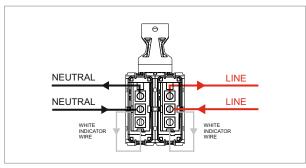

# norisys®

### **SQUARE** Series

## S7719.23

25A Key Fob Switch Double Pole with indicator - 2 Module Graphite Gray









Code: \$7719.23

Series: \$QUARE Series

Family: Hospitality Modules

Module Size: Two Module

Colour: Graphite Gray
Mark: Norisys
Rated supply voltage: 230V
Maximum resistive load: 25A

Dimensions: 45mm x 96.3mm x 49.6mm

Weight: 70.3g

## Wiring Diagram:



#### Drawings:









#### Installation:



Installation of the product should be carried out in compliance with the current regulations regarding the installation of electrical systems in the country where the product is installed.

The product should be installed by a trained professional following all safety norms.

Keep away from water and wet surfaces. While mounting the product, hands should not be wet.