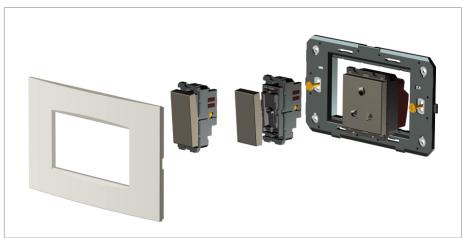

# norisys®

### **SQUARE** Series

## S7719.23

25A Key Fob Switch Double Pole with indicator - 2 Module Graphite Gray









Code: \$7719.23

Series: \$QUARE Series

Family: Hospitality Modules

Module Size: Two Module

Colour: Graphite Gray
Mark: Norisys
Rated supply voltage: 230V
Maximum resistive load: 25A

Dimensions: 45mm x 96.3mm x 49.6mm

Weight: 70.3g

## Wiring Diagram:



#### Drawings:









#### Installation:



Installation of the product should be carried out in compliance with the current regulations regarding the installation of electrical systems in the country where the product is installed.

The product should be installed by a trained professional following all safety norms.

Keep away from water and wet surfaces. While mounting the product, hands should not be wet.