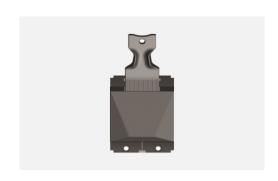

## S7719.23

25A Key Fob Switch Double Pole with indicator - 2 Module Graphite Gray

Code: \$7719.23

Series: \$QUARE Series

Family: Hospitality Modules

Module Size: Two Module

Colour: Graphite Gray
Mark: Norisys
Rated supply voltage: 230V
Maximum resistive load: 25A

Dimensions: 45mm x 96.3mm x 49.6mm

Weight: 70.3g