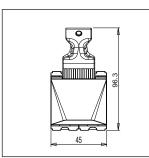

# norisys®

### **SQUARE** Series

## S7719.23

25A Key Fob Switch Double Pole with indicator - 2 Module Graphite Gray









Code: \$7719.23

Series: \$QUARE Series

Family: Hospitality Modules

Module Size: Two Module

Colour: Graphite Gray
Mark: Norisys
Rated supply voltage: 230V
Maximum resistive load: 25A

Dimensions: 45mm x 96.3mm x 49.6mm

Weight: 70.3g

## Wiring Diagram:



#### Drawings:









#### Installation:



Installation of the product should be carried out in compliance with the current regulations regarding the installation of electrical systems in the country where the product is installed.

The product should be installed by a trained professional following all safety norms.

Keep away from water and wet surfaces. While mounting the product, hands should not be wet.