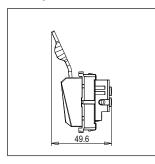

# norisys®

### **SQUARE** Series

## S7719.23

25A Key Fob Switch Double Pole with indicator - 2 Module Graphite Gray









Code: \$7719.23

Series: \$QUARE Series

Family: Hospitality Modules

Module Size: Two Module

Colour: Graphite Gray
Mark: Norisys
Rated supply voltage: 230V
Maximum resistive load: 25A

Dimensions: 45mm x 96.3mm x 49.6mm

Weight: 70.3g

## Wiring Diagram:



#### Drawings:









#### Installation:



Installation of the product should be carried out in compliance with the current regulations regarding the installation of electrical systems in the country where the product is installed.

The product should be installed by a trained professional following all safety norms.

Keep away from water and wet surfaces. While mounting the product, hands should not be wet.