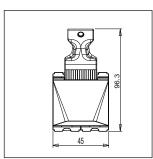

### **SQUARE Series**

# S7719.01

25A Key Fob Switch Double Pole with indicator - 2 module Frost White









Code: \$7719.01

Series: \$QUARE Series

Family: Hospitality Modules

Module Size: Two Module
Colour: Frost White
Mark: Norisys
Rated supply voltage: 230V
Maximum resistive load: 25A

Dimensions: 45mm x 96.3mm x 49.6mm

Weight: 70.3g

# Wiring Diagram:



#### Drawings:









#### Installation:



Installation of the product should be carried out in compliance with the current regulations regarding the installation of electrical systems in the country where the product is installed.

The product should be installed by a trained professional following all safety norms.

Keep away from water and wet surfaces. While mounting the product, hands should not be wet.