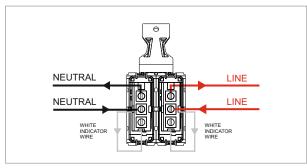

### **SQUARE Series**

# S7719.01

25A Key Fob Switch Double Pole with indicator - 2 module Frost White









Code: \$7719.01

Series: \$QUARE Series

Family: Hospitality Modules

Module Size: Two Module
Colour: Frost White
Mark: Norisys
Rated supply voltage: 230V
Maximum resistive load: 25A

Dimensions: 45mm x 96.3mm x 49.6mm

Weight: 70.3g

# Wiring Diagram:



#### Drawings:









#### Installation:



Installation of the product should be carried out in compliance with the current regulations regarding the installation of electrical systems in the country where the product is installed.

The product should be installed by a trained professional following all safety norms.

Keep away from water and wet surfaces. While mounting the product, hands should not be wet.