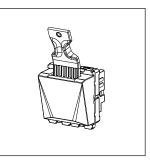

### **SQUARE Series**

# S7719.01

25A Key Fob Switch Double Pole with indicator - 2 module Frost White









Code: \$7719.01

Series: \$QUARE Series

Family: Hospitality Modules

Module Size: Two Module
Colour: Frost White
Mark: Norisys
Rated supply voltage: 230V
Maximum resistive load: 25A

Dimensions: 45mm x 96.3mm x 49.6mm

Weight: 70.3g

# Wiring Diagram:



#### Drawings:









#### Installation:



Installation of the product should be carried out in compliance with the current regulations regarding the installation of electrical systems in the country where the product is installed.

The product should be installed by a trained professional following all safety norms.

Keep away from water and wet surfaces. While mounting the product, hands should not be wet.