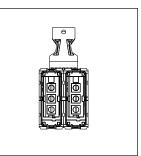

### **SQUARE Series**

# S7719.01

25A Key Fob Switch Double Pole with indicator - 2 module Frost White









Code: \$7719.01

Series: \$QUARE Series

Family: Hospitality Modules

Module Size: Two Module
Colour: Frost White
Mark: Norisys
Rated supply voltage: 230V
Maximum resistive load: 25A

Dimensions: 45mm x 96.3mm x 49.6mm

Weight: 70.3g

# Wiring Diagram:



#### Drawings:









#### Installation:



Installation of the product should be carried out in compliance with the current regulations regarding the installation of electrical systems in the country where the product is installed.

The product should be installed by a trained professional following all safety norms.

Keep away from water and wet surfaces. While mounting the product, hands should not be wet.