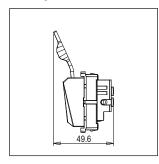

### **SQUARE Series**

# S7719.01

25A Key Fob Switch Double Pole with indicator - 2 module Frost White









Code: \$7719.01

Series: \$QUARE Series

Family: Hospitality Modules

Module Size: Two Module
Colour: Frost White
Mark: Norisys
Rated supply voltage: 230V
Maximum resistive load: 25A

Dimensions: 45mm x 96.3mm x 49.6mm

Weight: 70.3g

# Wiring Diagram:



#### Drawings:









#### Installation:



Installation of the product should be carried out in compliance with the current regulations regarding the installation of electrical systems in the country where the product is installed.

The product should be installed by a trained professional following all safety norms.

Keep away from water and wet surfaces. While mounting the product, hands should not be wet.