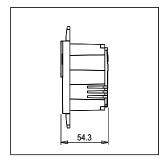

## **SQUARE** Series

# S7711.23

Call Bell Station with Register and Provision for External Buzzer - 2M Graphite Gray









S7711 .23 Code: Series: **SQUARE** Series Family: Hospitality Modules Module Size: Two Module

Colour: Graphite Gray Mark: Norisys Rated supply voltage: 240V Maximum resistive load:

Dimensions: 48.2mm x 67.4mm x 54.3mm

Weight: 80.4g

### Wiring Diagram:



#### Drawings:









#### Installation:



Installation of the product should be carried out in compliance with the current regulations regarding the installation of electrical systems in the country where the product is installed.

The product should be installed by a trained professional following all safety norms.

Keep away from water and wet surfaces. While mounting the product, hands should not be wet.