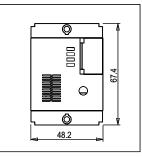

## **SQUARE** Series

# S7711.23

Call Bell Station with Register and Provision for External Buzzer - 2M Graphite Gray









S7711 .23 Code: Series: **SQUARE** Series Family: Hospitality Modules Module Size: Two Module

Colour: Graphite Gray Mark: Norisys Rated supply voltage: 240V Maximum resistive load:

Dimensions: 48.2mm x 67.4mm x 54.3mm

Weight: 80.4g

### Wiring Diagram:



#### Drawings:









#### Installation:



Installation of the product should be carried out in compliance with the current regulations regarding the installation of electrical systems in the country where the product is installed.

The product should be installed by a trained professional following all safety norms.

Keep away from water and wet surfaces. While mounting the product, hands should not be wet.