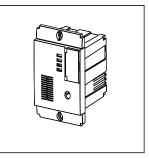

# S7711.23

Call Bell Station with Register and Provision for External Buzzer - 2M Graphite Gray

S7711 .23 Code: Series: **SQUARE** Series Family: Hospitality Modules Module Size: Two Module

Colour: Graphite Gray Mark: Norisys Rated supply voltage: 240V Maximum resistive load: