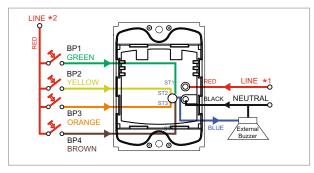

## **SQUARE** Series

# S7711.23

Call Bell Station with Register and Provision for External Buzzer - 2M Graphite Gray









S7711 .23 Code: Series: **SQUARE** Series Family: Hospitality Modules Module Size: Two Module

Colour: Graphite Gray Mark: Norisys Rated supply voltage: 240V Maximum resistive load:

Dimensions: 48.2mm x 67.4mm x 54.3mm

Weight: 80.4g

### Wiring Diagram:



#### Drawings:









#### Installation:



Installation of the product should be carried out in compliance with the current regulations regarding the installation of electrical systems in the country where the product is installed.

The product should be installed by a trained professional following all safety norms.

Keep away from water and wet surfaces. While mounting the product, hands should not be wet.