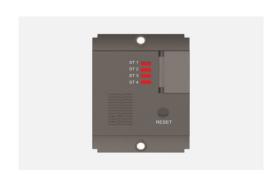

# S7711.23

Call Bell Station with Register and Provision for External Buzzer - 2M Graphite Gray

S7711 .23 Code: Series: **SQUARE** Series Family: Hospitality Modules Module Size: Two Module

Colour: Graphite Gray Mark: Norisys Rated supply voltage: 240V Maximum resistive load:

Dimensions: 48.2mm x 67.4mm x 54.3mm

Weight: 80.4g