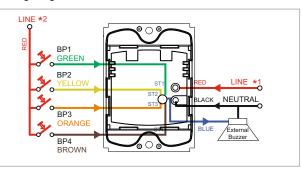

S7711 .01 SQUARE Series Hospitality Modules Two Module Frost White Norisys 240V --48.2mm x 67.4mm x 54.3mm 80.4g Wiring Diagram: