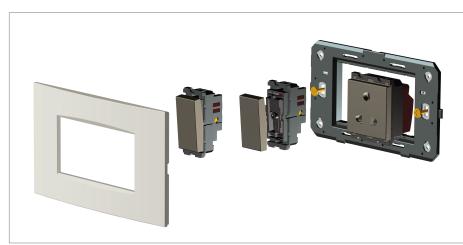

## Installation:

Drawings:

Installation of the product should be carried out in compliance with the current regulations regarding the installation of electrical systems in the country where the product is installed.

The product should be installed by a trained professional following all safety norms.

Keep away from water and wet surfaces. While mounting the product, hands should not be wet.