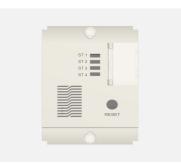

## **SQUARE Series**

## S7711 .01

Call Bell Station with Register and Provision for External Buzzer - 2M Frost White

| Code:                   |
|-------------------------|
| Series:                 |
| Family:                 |
| Module Size:            |
| Colour:                 |
| Mark:                   |
| Rated supply voltage:   |
| Maximum resistive load: |
| Dimensions:             |
| Weight:                 |

S7711 .01 SQUARE Series Hospitality Modules Two Module Frost White Norisys 240V --48.2mm x 67.4mm x 54.3mm 80.4g Wiring Diagram: