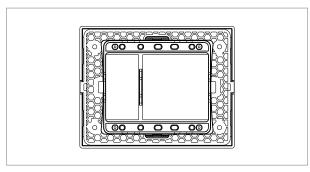

# norisys®

### **SQUARE** Series

# S7633.27

3M Plate Wood Finish









Code: S7633 .27
Series: SQUARE Series

Family: Smart Plate with frames

Module Size: Three Module
Colour: Wood Finish
Mark: Norisys

Rated supply voltage: --

Maximum resistive load: -

Dimensions: 114mm x 90.5mm x 16.7mm

Weight: 62.9g

## Wiring Diagram:



#### Drawings:









#### Installation:



Installation of the product should be carried out in compliance with the current regulations regarding the installation of electrical systems in the country where the product is installed.

The product should be installed by a trained professional following all safety norms.

Keep away from water and wet surfaces. While mounting the product, hands should not be wet.