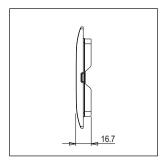

# norisys®

### **SQUARE** Series

# S7633.27

3M Plate Wood Finish









Code: S7633 .27
Series: SQUARE Series

Family: Smart Plate with frames

Module Size: Three Module
Colour: Wood Finish
Mark: Norisys

Rated supply voltage: --

Maximum resistive load: -

Dimensions: 114mm x 90.5mm x 16.7mm

Weight: 62.9g

## Wiring Diagram:



#### Drawings:









#### Installation:



Installation of the product should be carried out in compliance with the current regulations regarding the installation of electrical systems in the country where the product is installed.

The product should be installed by a trained professional following all safety norms.

Keep away from water and wet surfaces. While mounting the product, hands should not be wet.