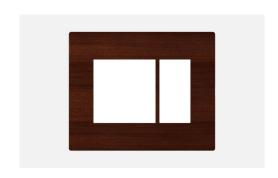

# S7633.27

3M Plate Wood Finish

Code: S7633 .27
Series: SQUARE Series

Family: Smart Plate with frames

Module Size: Three Module
Colour: Wood Finish
Mark: Norisys

Rated supply voltage: --

Maximum resistive load: -

Dimensions: 114mm x 90.5mm x 16.7mm

Weight: 62.9g