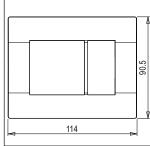

# norisys®

### **SQUARE** Series

# S7633.27

3M Plate Wood Finish









Code: S7633 .27
Series: SQUARE Series

Family: Smart Plate with frames

Module Size: Three Module
Colour: Wood Finish
Mark: Norisys

Rated supply voltage: --

Maximum resistive load: -

Dimensions: 114mm x 90.5mm x 16.7mm

Weight: 62.9g

## Wiring Diagram:



#### Drawings:









#### Installation:



Installation of the product should be carried out in compliance with the current regulations regarding the installation of electrical systems in the country where the product is installed.

The product should be installed by a trained professional following all safety norms.

Keep away from water and wet surfaces. While mounting the product, hands should not be wet.