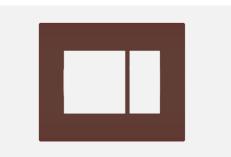

# S7633.25

3M Plate Cocoa Brown

## Wiring Diagram:

Code: Series: Family: Module Size: Colour: Mark: Rated supply voltage: Maximum resistive load: Dimensions: Weight: S7633 .25 SQUARE Series Smart Plate with frames Three Module Cocoa Brown Norisys