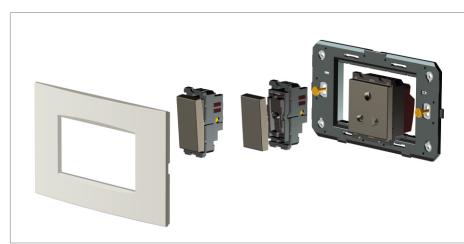

# **SQUARE Series**

# S7633.25

3M Plate Cocoa Brown





## Wiring Diagram:



Code: Series: Family: Module Size: Colour: Mark: Rated supply voltage: Maximum resistive load: Dimensions: Weight: S7633 .25 SQUARE Series Smart Plate with frames Three Module Cocoa Brown Norisys

114mm x 90.5mm x 16.7mm) 62.9g

#### Drawings:



### Installation:



Installation of the product should be carried out in compliance with the current regulations regarding the installation of electrical systems in the country where the product is installed.

The product should be installed by a trained professional following all safety norms.

Keep away from water and wet surfaces. While mounting the product, hands should not be wet.