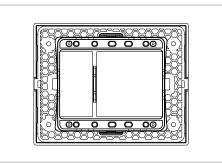

# **SQUARE Series**

# S7633.25

3M Plate Cocoa Brown





## Wiring Diagram:



Code: Series: Family: Module Size: Colour: Mark: Rated supply voltage: Maximum resistive load: Dimensions: Weight: S7633 .25 SQUARE Series Smart Plate with frames Three Module Cocoa Brown Norisys

114mm x 90.5mm x 16.7mm) 62.9g

#### Drawings:



### Installation:



Installation of the product should be carried out in compliance with the current regulations regarding the installation of electrical systems in the country where the product is installed.

The product should be installed by a trained professional following all safety norms.

Keep away from water and wet surfaces. While mounting the product, hands should not be wet.