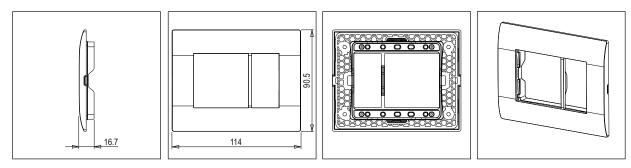

# **SQUARE Series**

# S7633.25

3M Plate Cocoa Brown





## Wiring Diagram:



Code: Series: Family: Module Size: Colour: Mark: Rated supply voltage: Maximum resistive load: Dimensions: Weight: S7633 .25 SQUARE Series Smart Plate with frames Three Module Cocoa Brown Norisys

114mm x 90.5mm x 16.7mm) 62.9g

#### Drawings:



### Installation:



Installation of the product should be carried out in compliance with the current regulations regarding the installation of electrical systems in the country where the product is installed.

The product should be installed by a trained professional following all safety norms.

Keep away from water and wet surfaces. While mounting the product, hands should not be wet.