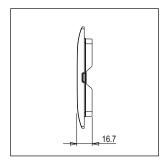

# norisys®

### **SQUARE** Series

# S7633.23

3M Plate Graphite Gray









Code: S7633 .23
Series: SQUARE Series
Family: Smart Plate with frames

Module Size: Three Module Colour: Graphite Gray Mark: Norisys

Rated supply voltage: --

Maximum resistive load: -

**Dimensions:** 114mm x 90.5mm x 16.7mm

Weight: 62.9g

## Wiring Diagram:



#### Drawings:









#### Installation:



Installation of the product should be carried out in compliance with the current regulations regarding the installation of electrical systems in the country where the product is installed.

The product should be installed by a trained professional following all safety norms.

Keep away from water and wet surfaces. While mounting the product, hands should not be wet.