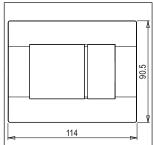

# norisys®

### **SQUARE** Series

# S7633.23

3M Plate Graphite Gray









Code: S7633 .23
Series: SQUARE Series
Family: Smart Plate with frames

Module Size: Three Module Colour: Graphite Gray Mark: Norisys

Rated supply voltage: --

Maximum resistive load: -

**Dimensions:** 114mm x 90.5mm x 16.7mm

Weight: 62.9g

## Wiring Diagram:



#### Drawings:









#### Installation:



Installation of the product should be carried out in compliance with the current regulations regarding the installation of electrical systems in the country where the product is installed.

The product should be installed by a trained professional following all safety norms.

Keep away from water and wet surfaces. While mounting the product, hands should not be wet.