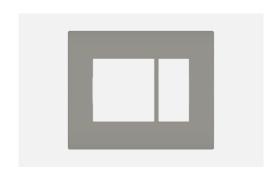

# S7633.23

3M Plate Graphite Gray

Code: S7633 .23
Series: SQUARE Series
Family: Smart Plate with frames

Module Size: Three Module Colour: Graphite Gray Mark: Norisys

Rated supply voltage: --

Maximum resistive load: -

**Dimensions:** 114mm x 90.5mm x 16.7mm

Weight: 62.9g