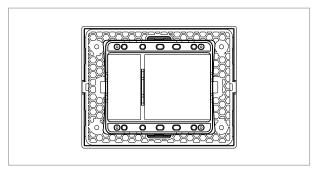

# norisys®

### **SQUARE** Series

# S7633.23

3M Plate Graphite Gray









Code: S7633 .23
Series: SQUARE Series
Family: Smart Plate with frames

Module Size: Three Module Colour: Graphite Gray Mark: Norisys

Rated supply voltage: --

Maximum resistive load: -

**Dimensions:** 114mm x 90.5mm x 16.7mm

Weight: 62.9g

## Wiring Diagram:



#### Drawings:









#### Installation:



Installation of the product should be carried out in compliance with the current regulations regarding the installation of electrical systems in the country where the product is installed.

The product should be installed by a trained professional following all safety norms.

Keep away from water and wet surfaces. While mounting the product, hands should not be wet.