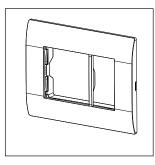

# S7633.23

3M Plate Graphite Gray

Code: S7633 .23
Series: SQUARE Series
Family: Smart Plate with frames

Module Size: Three Module Colour: Graphite Gray Mark: Norisys

Rated supply voltage: --

Maximum resistive load: -

#### Drawings: