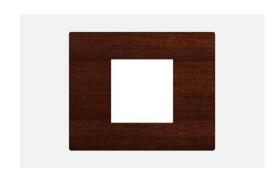

# S7632.27

2M Plate Wood Finish

Code: \$7632 .27 Series: \$QUARE Series

Family: Smart Plate with frames

Module Size:Two ModuleColour:Wood FinishMark:Norisys

Rated supply voltage: --

Maximum resistive load: –