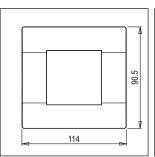

# norisys®

### **SQUARE** Series

# S7632.27

2M Plate Wood Finish









Code: \$7632 .27 Series: \$QUARE Series

Family: Smart Plate with frames

Module Size:Two ModuleColour:Wood FinishMark:Norisys

Rated supply voltage: --

Maximum resistive load: –

Dimensions: 114mm x 90.5mm x 16.7mm

Weight: 22.1g

## Wiring Diagram:



#### Drawings:









#### Installation:



Installation of the product should be carried out in compliance with the current regulations regarding the installation of electrical systems in the country where the product is installed.

The product should be installed by a trained professional following all safety norms.

Keep away from water and wet surfaces. While mounting the product, hands should not be wet.