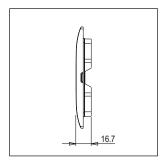

# norisys®

### **SQUARE** Series

# S7632.27

2M Plate Wood Finish









Code: \$7632 .27 Series: \$QUARE Series

Family: Smart Plate with frames

Module Size:Two ModuleColour:Wood FinishMark:Norisys

Rated supply voltage: --

Maximum resistive load: –

Dimensions: 114mm x 90.5mm x 16.7mm

Weight: 22.1g

## Wiring Diagram:



#### Drawings:









#### Installation:



Installation of the product should be carried out in compliance with the current regulations regarding the installation of electrical systems in the country where the product is installed.

The product should be installed by a trained professional following all safety norms.

Keep away from water and wet surfaces. While mounting the product, hands should not be wet.