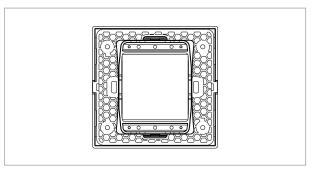

# norisys®

### **SQUARE** Series

# S7632.27

2M Plate Wood Finish









Code: \$7632 .27 Series: \$QUARE Series

Family: Smart Plate with frames

Module Size:Two ModuleColour:Wood FinishMark:Norisys

Rated supply voltage: --

Maximum resistive load: –

Dimensions: 114mm x 90.5mm x 16.7mm

Weight: 22.1g

## Wiring Diagram:



#### Drawings:









#### Installation:



Installation of the product should be carried out in compliance with the current regulations regarding the installation of electrical systems in the country where the product is installed.

The product should be installed by a trained professional following all safety norms.

Keep away from water and wet surfaces. While mounting the product, hands should not be wet.