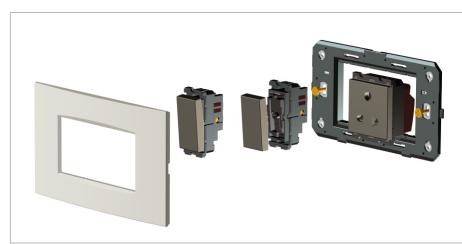

### Installation:

Installation of the product should be carried out in compliance with the current regulations regarding the installation of electrical systems in the country where the product is installed.

The product should be installed by a trained professional following all safety norms.

Keep away from water and wet surfaces. While mounting the product, hands should not be wet.