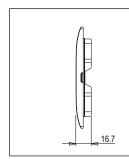

# **SQUARE Series**

# S7632.25

2M Plate Cocoa Brown



S7632.25

Two Module

Cocoa Brown

Norisys

22.1g

\_\_\_

SQUARE Series

Smart Plate with frames

114mm x 90.5mm x 16.7mm



## Wiring Diagram:



Code: Series: Family: Module Size: Colour: Mark: Rated supply voltage: Maximum resistive load: Dimensions: Weight:

### Drawings:









### Installation:



Installation of the product should be carried out in compliance with the current regulations regarding the installation of electrical systems in the country where the product is installed.

The product should be installed by a trained professional following all safety norms.

Keep away from water and wet surfaces. While mounting the product, hands should not be wet.