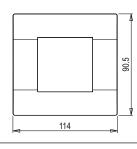

# **SQUARE Series**

# S7632.25

2M Plate Cocoa Brown



S7632.25

Two Module

Cocoa Brown

Norisys

22.1g

\_\_\_

SQUARE Series

Smart Plate with frames

114mm x 90.5mm x 16.7mm



## Wiring Diagram:



Code: Series: Family: Module Size: Colour: Mark: Rated supply voltage: Maximum resistive load: Dimensions: Weight:

### Drawings:









### Installation:



Installation of the product should be carried out in compliance with the current regulations regarding the installation of electrical systems in the country where the product is installed.

The product should be installed by a trained professional following all safety norms.

Keep away from water and wet surfaces. While mounting the product, hands should not be wet.