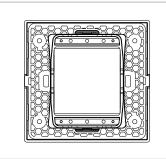

# **SQUARE Series**

# S7632.25

2M Plate Cocoa Brown



S7632.25

Two Module

Cocoa Brown

Norisys

22.1g

\_\_\_

SQUARE Series

Smart Plate with frames

114mm x 90.5mm x 16.7mm



## Wiring Diagram:



Code: Series: Family: Module Size: Colour: Mark: Rated supply voltage: Maximum resistive load: Dimensions: Weight:

### Drawings:









### Installation:



Installation of the product should be carried out in compliance with the current regulations regarding the installation of electrical systems in the country where the product is installed.

The product should be installed by a trained professional following all safety norms.

Keep away from water and wet surfaces. While mounting the product, hands should not be wet.