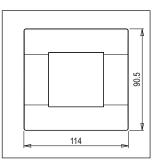

# S7632.23

2M Plate Graphite Gray

Code: S7632 .23
Series: SQUARE Series
Family: Smart Plate with frames

Module Size:Two ModuleColour:Graphite GrayMark:Norisys

Dimensions: 114mm x 90.5mm x 16.7mm

Weight: 22.1g

#### Drawings: