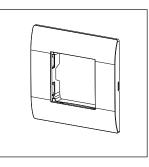

# S7632.23

2M Plate Graphite Gray

Code: S7632 .23
Series: SQUARE Series
Family: Smart Plate with frames

Module Size:Two ModuleColour:Graphite GrayMark:Norisys

Dimensions: 114mm x 90.5mm x 16.7mm

Weight: 22.1g