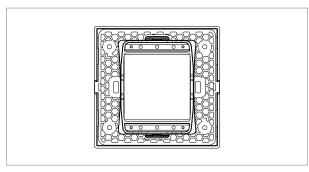

# S7632.23

2M Plate Graphite Gray

Code: S7632 .23
Series: SQUARE Series
Family: Smart Plate with frames

Module Size:Two ModuleColour:Graphite GrayMark:Norisys

Dimensions: 114mm x 90.5mm x 16.7mm

Weight: 22.1g

#### Drawings: