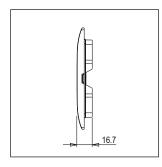

# S7632.23

2M Plate Graphite Gray

Code: S7632 .23
Series: SQUARE Series
Family: Smart Plate with frames

Module Size:Two ModuleColour:Graphite GrayMark:Norisys

Dimensions: 114mm x 90.5mm x 16.7mm

Weight: 22.1g

#### Drawings: