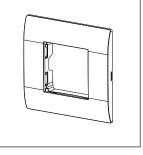

# **SQUARE Series**

# S7632.01

2M Plate Frost White



S7632 .01

Two Module

Frost White

Norisys

22.1g

---

SQUARE Series

Smart Plate with frames

114mm x 90.5mm x 16.7mm



## Wiring Diagram:



Code: Series: Family: Module Size: Colour: Mark: Rated supply voltage: Maximum resistive load: Dimensions: Weight:

### Drawings:









### Installation:



Installation of the product should be carried out in compliance with the current regulations regarding the installation of electrical systems in the country where the product is installed.

The product should be installed by a trained professional following all safety norms.

Keep away from water and wet surfaces. While mounting the product, hands should not be wet.