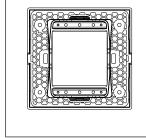

# **SQUARE Series**

# S7632.01

2M Plate Frost White



S7632 .01

Two Module

Frost White

Norisys

22.1g

---

SQUARE Series

Smart Plate with frames

114mm x 90.5mm x 16.7mm



## Wiring Diagram:



Code: Series: Family: Module Size: Colour: Mark: Rated supply voltage: Maximum resistive load: Dimensions: Weight:

### Drawings:









### Installation:



Installation of the product should be carried out in compliance with the current regulations regarding the installation of electrical systems in the country where the product is installed.

The product should be installed by a trained professional following all safety norms.

Keep away from water and wet surfaces. While mounting the product, hands should not be wet.