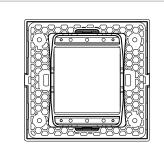

# S7632.01

2M Plate Frost White

S7632 .01

Two Module

Frost White

Norisys

22.1g

---

SQUARE Series

Smart Plate with frames

114mm x 90.5mm x 16.7mm

### Drawings: