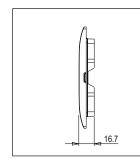

# **SQUARE Series**

# S7632.01

2M Plate Frost White



S7632 .01

Two Module

Frost White

Norisys

22.1g

---

SQUARE Series

Smart Plate with frames

114mm x 90.5mm x 16.7mm



## Wiring Diagram:



Code: Series: Family: Module Size: Colour: Mark: Rated supply voltage: Maximum resistive load: Dimensions: Weight:

### Drawings:









### Installation:



Installation of the product should be carried out in compliance with the current regulations regarding the installation of electrical systems in the country where the product is installed.

The product should be installed by a trained professional following all safety norms.

Keep away from water and wet surfaces. While mounting the product, hands should not be wet.