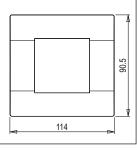

# **SQUARE Series**

# S7632.01

2M Plate Frost White



S7632 .01

Two Module

Frost White

Norisys

22.1g

---

SQUARE Series

Smart Plate with frames

114mm x 90.5mm x 16.7mm



## Wiring Diagram:



Code: Series: Family: Module Size: Colour: Mark: Rated supply voltage: Maximum resistive load: Dimensions: Weight:

### Drawings:









### Installation:



Installation of the product should be carried out in compliance with the current regulations regarding the installation of electrical systems in the country where the product is installed.

The product should be installed by a trained professional following all safety norms.

Keep away from water and wet surfaces. While mounting the product, hands should not be wet.