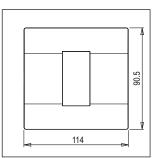

# norisys®

## **SQUARE Series**

## S7631.27

1M Plate Wood Finish









Code: S7631 .27
Series: SQUARE Series
Family: Smart Plate with frames

Module Size:One ModuleColour:Wood FinishMark:Norisys

Rated supply voltage: --Maximum resistive load: --

Dimensions: 114mm x 90.5mm x 16.7mm

Weight: 64.2g

## Wiring Diagram:



### Drawings:









#### Installation:



Installation of the product should be carried out in compliance with the current regulations regarding the installation of electrical systems in the country where the product is installed.

The product should be installed by a trained professional following all safety norms.

Keep away from water and wet surfaces. While mounting the product, hands should not be wet.