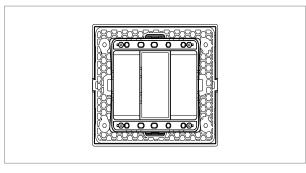

# norisys®

## **SQUARE Series**

## S7631.27

1M Plate Wood Finish









Code: S7631 .27
Series: SQUARE Series
Family: Smart Plate with frames

Module Size:One ModuleColour:Wood FinishMark:Norisys

Rated supply voltage: --Maximum resistive load: --

Dimensions: 114mm x 90.5mm x 16.7mm

Weight: 64.2g

## Wiring Diagram:



### Drawings:









#### Installation:



Installation of the product should be carried out in compliance with the current regulations regarding the installation of electrical systems in the country where the product is installed.

The product should be installed by a trained professional following all safety norms.

Keep away from water and wet surfaces. While mounting the product, hands should not be wet.