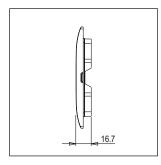

# norisys®

## **SQUARE Series**

## S7631.27

1M Plate Wood Finish









Code: S7631 .27
Series: SQUARE Series
Family: Smart Plate with frames

Module Size:One ModuleColour:Wood FinishMark:Norisys

Rated supply voltage: --Maximum resistive load: --

Dimensions: 114mm x 90.5mm x 16.7mm

Weight: 64.2g

## Wiring Diagram:



### Drawings:









#### Installation:



Installation of the product should be carried out in compliance with the current regulations regarding the installation of electrical systems in the country where the product is installed.

The product should be installed by a trained professional following all safety norms.

Keep away from water and wet surfaces. While mounting the product, hands should not be wet.