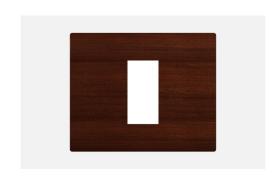

## S7631.27

1M Plate Wood Finish

Code: S7631 .27
Series: SQUARE Series
Family: Smart Plate with frames

Module Size:One ModuleColour:Wood FinishMark:Norisys

Rated supply voltage: --Maximum resistive load: --

Dimensions: 114mm x 90.5mm x 16.7mm

Weight: 64.2g